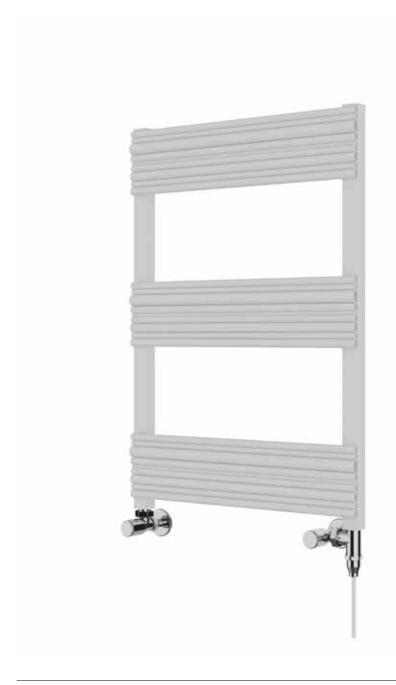

### Azerley 700 x 500mm Towel Rail (Dual Fuel) AZ0700500MW-HE

| Specification               |                               |
|-----------------------------|-------------------------------|
| Finish                      | Matt White                    |
| Dimensions                  | 700(h) x 500(w) x 72-81(d) mm |
| Weight                      | 3.79kg                        |
| BTU Output/Hr               | 1123                          |
| Watts @ $\Delta$ T50°C      | 329                           |
| Bars                        | 3                             |
| Pipe Centres                | 470mm                         |
| Electric Element<br>Wattage | 150                           |
| Face to Face<br>Connections | -                             |
| Radiator Columns            | -                             |
| Material                    | Aluminium                     |
|                             |                               |

## **Azerley 700 x 500mm Towel Rail (Dual Fuel)** AZ0700500MW-HE

<sup>\*</sup>Dual energy models require a conversion-tee, consult relevant drawing for details.