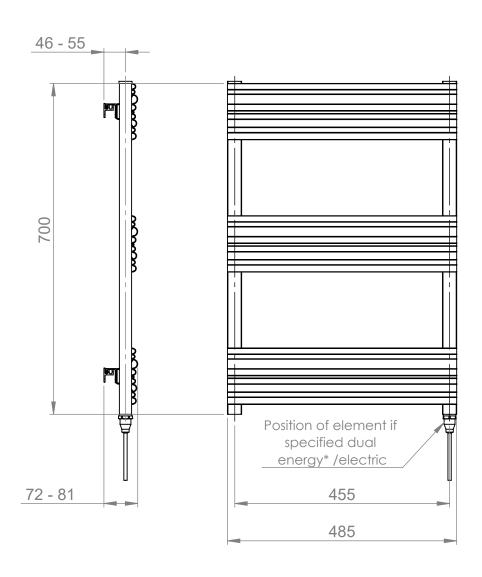

### Azerley 700 x 500mm Towel Rail (Dual Fuel) AZ0700500MW-HE

| Specification               |                               |
|-----------------------------|-------------------------------|
| Finish                      | Matt White                    |
| Dimensions                  | 700(h) x 500(w) x 72-81(d) mm |
| Weight                      | 3.79kg                        |
| BTU Output/Hr               | 1123                          |
| Watts @ $\Delta$ T50°C      | 329                           |
| Bars                        | 3                             |
| Pipe Centres                | 470mm                         |
| Electric Element<br>Wattage | 150                           |
| Face to Face<br>Connections | -                             |
| Radiator Columns            | -                             |
| Material                    | Aluminium                     |
|                             |                               |

## **Azerley 700 x 500mm Towel Rail (Dual Fuel)** AZ0700500MW-HE

<sup>\*</sup>Dual energy models require a conversion-tee, consult relevant drawing for details.