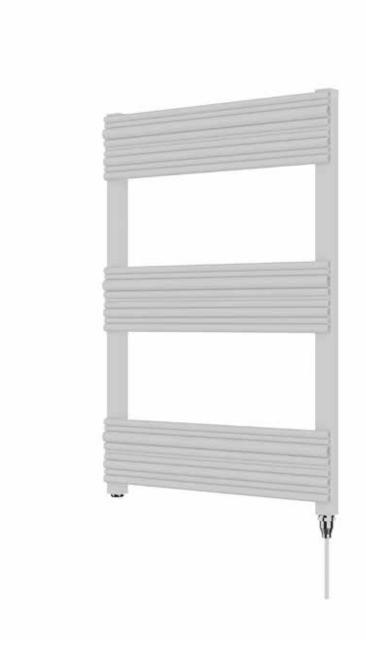

### Azerley 700 x 500mm Towel Rail (Electric Only) AZ0700500MW-E

| Specification               |                               |
|-----------------------------|-------------------------------|
| Finish                      | Matt White                    |
| Dimensions                  | 700(h) x 500(w) x 72-81(d) mm |
| Weight                      | 4.79kg                        |
| BTU Output/Hr               | _                             |
| Watts @ $\Delta$ T50°C      | _                             |
| Bars                        | 3                             |
| Pipe Centres                | 470mm                         |
| Electric Element<br>Wattage | 150                           |
| Face to Face<br>Connections | -                             |
| Radiator Columns            | -                             |
| Material                    | Aluminium                     |
|                             |                               |