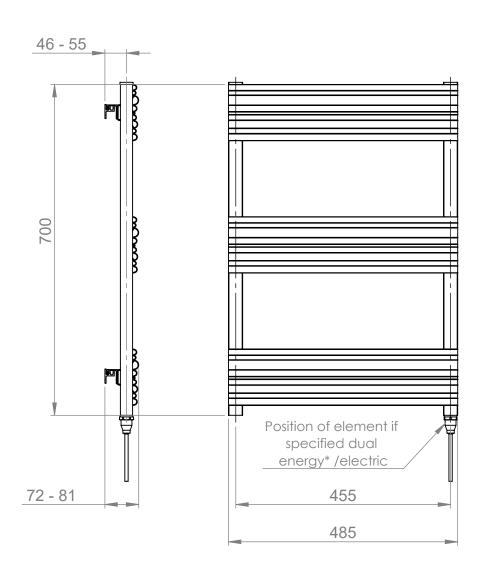

### Azerley 700 x 500mm Towel Rail (Electric Only) AZ0700500MW-E

| Specification               |                               |
|-----------------------------|-------------------------------|
| Finish                      | Matt White                    |
| Dimensions                  | 700(h) x 500(w) x 72-81(d) mm |
| Weight                      | 4.79kg                        |
| BTU Output/Hr               | _                             |
| Watts @ $\Delta$ T50°C      | _                             |
| Bars                        | 3                             |
| Pipe Centres                | 470mm                         |
| Electric Element<br>Wattage | 150                           |
| Face to Face<br>Connections | -                             |
| Radiator Columns            | -                             |
| Material                    | Aluminium                     |
|                             |                               |

## Azerley 700 x 500mm Towel Rail (Electric Only) AZ0700500MW-E

<sup>\*</sup>Dual energy models require a conversion-tee, consult relevant drawing for details.