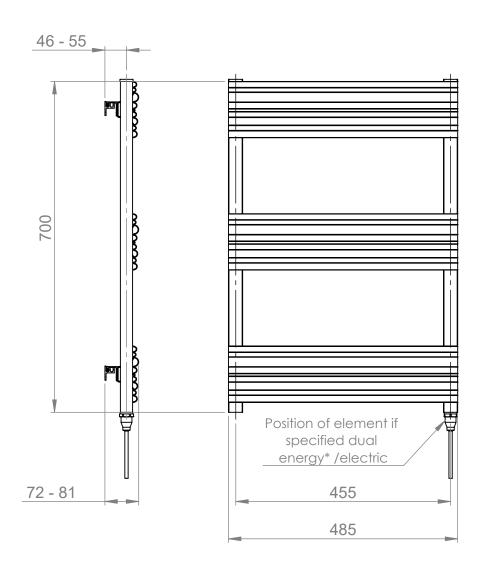

### Azerley 700 x 500mm Towel Rail (Dual Fuel) AZ0700500MB-HE

| Specification               |                               |
|-----------------------------|-------------------------------|
| Finish                      | Matt Black                    |
| Dimensions                  | 700(h) x 500(w) x 72-81(d) mm |
| Weight                      | 3.79kg                        |
| BTU Output/Hr               | 1123                          |
| Watts @ ∆ T50°C             | 329                           |
| Bars                        | 3                             |
| Pipe Centres                | 455mm                         |
| Electric Element<br>Wattage | 150                           |
| Face to Face<br>Connections | -                             |
| Radiator Columns            | -                             |
| Material                    | Aluminium                     |
|                             |                               |

## Azerley 700 x 500mm Towel Rail (Dual Fuel) AZ0700500MB-HE

<sup>\*</sup>Dual energy models require a conversion-tee, consult relevant drawing for details.