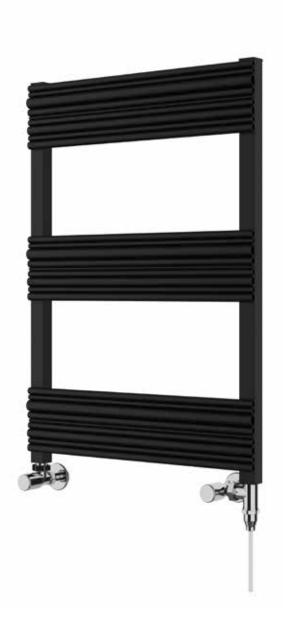

### Azerley 700 x 500mm Towel Rail (Dual Fuel) AZ0700500MB-HE

| Specification               |                               |
|-----------------------------|-------------------------------|
| Finish                      | Matt Black                    |
| Dimensions                  | 700(h) x 500(w) x 72-81(d) mm |
| Weight                      | 3.79kg                        |
| BTU Output/Hr               | 1123                          |
| Watts @ ∆ T50°C             | 329                           |
| Bars                        | 3                             |
| Pipe Centres                | 455mm                         |
| Electric Element<br>Wattage | 150                           |
| Face to Face<br>Connections | -                             |
| Radiator Columns            | -                             |
| Material                    | Aluminium                     |
|                             |                               |

## Azerley 700 x 500mm Towel Rail (Dual Fuel) AZ0700500MB-HE

<sup>\*</sup>Dual energy models require a conversion-tee, consult relevant drawing for details.