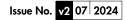

### Azerley 700 x 500mm Towel Rail (Electric Only) AZ0700500MB-E

| Specification               |                               |
|-----------------------------|-------------------------------|
| Finish                      | Matt Black                    |
| Dimensions                  | 700(h) x 500(w) x 72-81(d) mm |
| Weight                      | 4.79kg                        |
| BTU Output/Hr               | _                             |
| Watts @ ∆ T50°C             | _                             |
| Bars                        | 3                             |
| Pipe Centres                | 455mm                         |
| Electric Element<br>Wattage | 150                           |
| Face to Face<br>Connections | -                             |
| Radiator Columns            | -                             |
| Material                    | Aluminium                     |
|                             |                               |