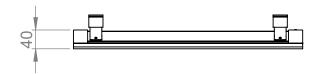

### Azerley 700 x 500mm Towel Rail (Electric Only) AZ0700500MB-E

| Specification               |                               |
|-----------------------------|-------------------------------|
| Finish                      | Matt Black                    |
| Dimensions                  | 700(h) x 500(w) x 72-81(d) mm |
| Weight                      | 4.79kg                        |
| BTU Output/Hr               | _                             |
| Watts @ ∆ T50°C             | _                             |
| Bars                        | 3                             |
| Pipe Centres                | 455mm                         |
| Electric Element<br>Wattage | 150                           |
| Face to Face<br>Connections | -                             |
| Radiator Columns            | -                             |
| Material                    | Aluminium                     |
|                             |                               |

## Azerley 700 x 500mm Towel Rail (Electric Only) AZ0700500MB-E

<sup>\*</sup>Dual energy models require a conversion-tee, consult relevant drawing for details.