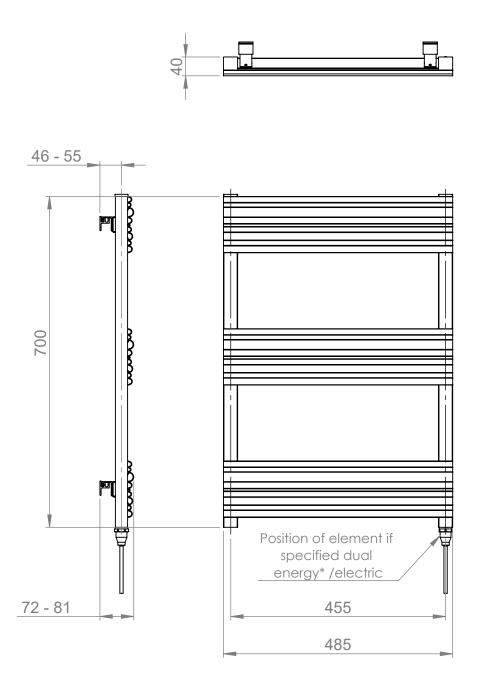

Technical Data Sheet | Designer Towel Rails

Azerley 700 x 500mm Towel Rail (Heating Only) AZ0700500AT

AZU/ 00500AI

Azerley\_AZ0700500AT\_TDS\_V2

www.instinctproducts.co.uk

\*Dual energy models require a conversion-tee, consult relevant drawing for details.