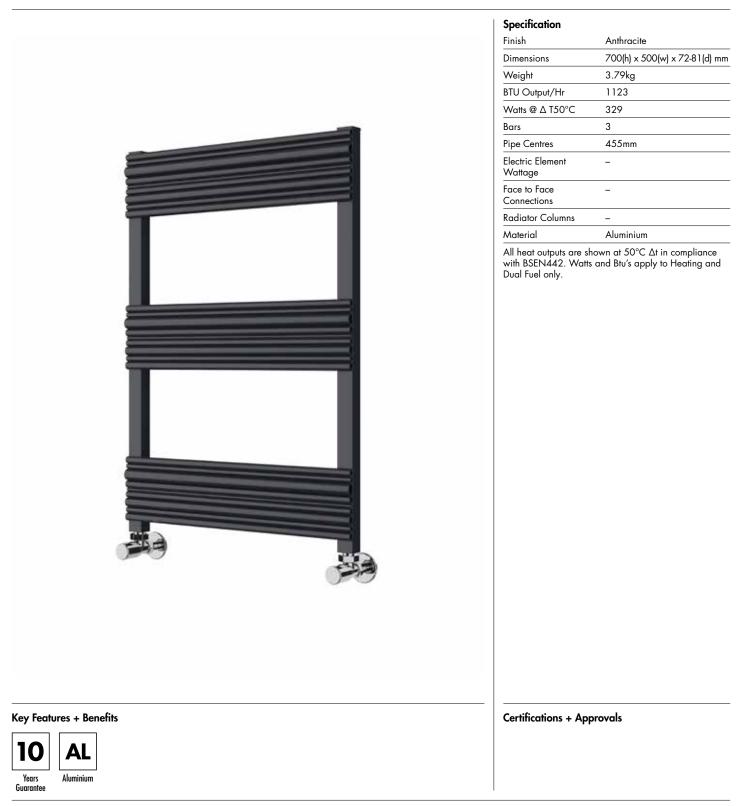

## Azerley 700 x 500mm Towel Rail (Heating Only) AZ0700500AT

Technical Data Sheet | Designer Towel Rails

Azerley 700 x 500mm Towel Rail (Heating Only) AZ0700500AT

AZU/ 00500AI

Azerley\_AZ0700500AT\_TDS\_V2

www.instinctproducts.co.uk

\*Dual energy models require a conversion-tee, consult relevant drawing for details.