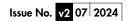

## Azerley 700 x 500mm Towel Rail (Dual Fuel) AZ0700500AT-HE

| Specification               |                               |
|-----------------------------|-------------------------------|
| Finish                      | Anthracite                    |
| Dimensions                  | 700(h) x 500(w) x 72-81(d) mm |
| Weight                      | 3.79kg                        |
| BTU Output/Hr               | 1123                          |
| Watts @ ∆ T50°C             | 329                           |
| Bars                        | 3                             |
| Pipe Centres                | 455mm                         |
| Electric Element<br>Wattage | 150                           |
| Face to Face<br>Connections | -                             |
| Radiator Columns            | -                             |
| Material                    | Aluminium                     |

### Azerley 700 x 500mm Towel Rail (Dual Fuel)

AZ0700500AT-HE

<sup>\*</sup>Dual energy models require a conversion-tee, consult relevant drawing for details.