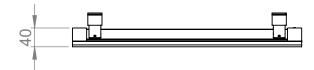

## Azerley 700 x 500mm Towel Rail (Dual Fuel) AZ0700500AT-HE

| Specification               |                               |
|-----------------------------|-------------------------------|
| Finish                      | Anthracite                    |
| Dimensions                  | 700(h) x 500(w) x 72-81(d) mm |
| Weight                      | 3.79kg                        |
| BTU Output/Hr               | 1123                          |
| Watts @ ∆ T50°C             | 329                           |
| Bars                        | 3                             |
| Pipe Centres                | 455mm                         |
| Electric Element<br>Wattage | 150                           |
| Face to Face<br>Connections | -                             |
| Radiator Columns            | -                             |
| Material                    | Aluminium                     |

### Azerley 700 x 500mm Towel Rail (Dual Fuel)

AZ0700500AT-HE

<sup>\*</sup>Dual energy models require a conversion-tee, consult relevant drawing for details.