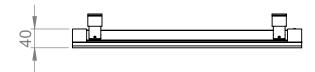

## Azerley 700 x 500mm Towel Rail (Electric Only) AZ0700500AT-E

| Specification               |                               |
|-----------------------------|-------------------------------|
| Finish                      | Anthracite                    |
| Dimensions                  | 700(h) × 500(w) × 72-81(d) mm |
| Weight                      | 4.79kg                        |
| BTU Output/Hr               | _                             |
| Watts @ ∆ T50°C             | _                             |
| Bars                        | 3                             |
| Pipe Centres                | 455mm                         |
| Electric Element<br>Wattage | 150                           |
| Face to Face<br>Connections | -                             |
| Radiator Columns            | -                             |
| Material                    | Aluminium                     |
|                             |                               |

## Azerley 700 x 500mm Towel Rail (Electric Only) AZ0700500AT-E

<sup>\*</sup>Dual energy models require a conversion-tee, consult relevant drawing for details.