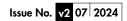

## Azerley 700 x 500mm Towel Rail (Electric Only) AZ0700500AT-E

| Specification               |                               |
|-----------------------------|-------------------------------|
| Finish                      | Anthracite                    |
| Dimensions                  | 700(h) × 500(w) × 72-81(d) mm |
| Weight                      | 4.79kg                        |
| BTU Output/Hr               | _                             |
| Watts @ ∆ T50°C             | _                             |
| Bars                        | 3                             |
| Pipe Centres                | 455mm                         |
| Electric Element<br>Wattage | 150                           |
| Face to Face<br>Connections | -                             |
| Radiator Columns            | -                             |
| Material                    | Aluminium                     |
|                             |                               |