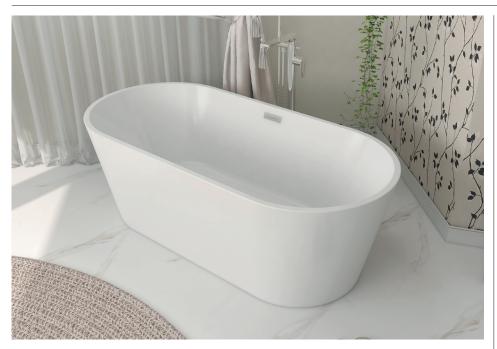

# **Arram Premiercast Freestanding Bath** INSAR001

| Specification                        |                              |
|--------------------------------------|------------------------------|
| Finish                               | White                        |
| Dimensions                           | 580(h) x 1700(w) x 800(d) mm |
| Weight                               | 43kg                         |
| Bath Type                            | Freestanding bath            |
| Tapholes                             | None                         |
| Water Capacity                       | 269 litres                   |
| Legs Supplied                        | Yes                          |
| Leg Fixing Type                      | Integrated frame             |
| Legs Adjustable                      | Yes                          |
| Bath Surface Material                | Acrylic                      |
| Bath Surface Material<br>Thickness   | 5mm                          |
| Waste Supplied                       | Yes                          |
| Overflow Supplied                    | Yes                          |
| Overflow Height                      | 384mm                        |
| Encapsulated Base Board              | Yes                          |
| Base Board Material                  | Timber                       |
| Material Used to Cover<br>Base Board | Core mat sheet               |