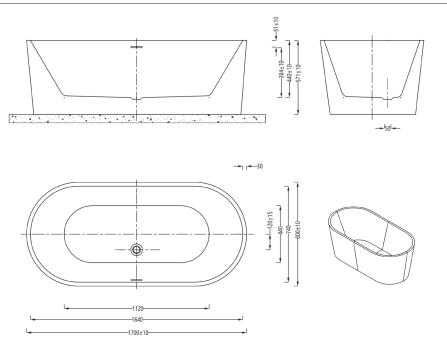

# **Arram Premiercast Freestanding Bath** INSAR001

| Specification                        |                              |
|--------------------------------------|------------------------------|
| Finish                               | White                        |
| Dimensions                           | 580(h) x 1700(w) x 800(d) mm |
| Weight                               | 43kg                         |
| Bath Type                            | Freestanding bath            |
| Tapholes                             | None                         |
| Water Capacity                       | 269 litres                   |
| Legs Supplied                        | Yes                          |
| Leg Fixing Type                      | Integrated frame             |
| Legs Adjustable                      | Yes                          |
| Bath Surface Material                | Acrylic                      |
| Bath Surface Material<br>Thickness   | 5mm                          |
| Waste Supplied                       | Yes                          |
| Overflow Supplied                    | Yes                          |
| Overflow Height                      | 384mm                        |
| Encapsulated Base Board              | Yes                          |
| Base Board Material                  | Timber                       |
| Material Used to Cover<br>Base Board | Core mat sheet               |