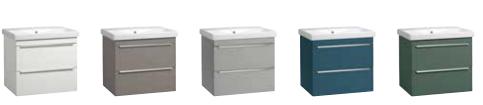

# Andros 600mm Wall Mounted Two Drawer Basin Unit

INST04118111, INST04118112, INST04118113, INST041182, INST04117122

| Finish                              | Gloss White<br>(INST04118111)<br>Matt Stone Grey<br>(INST04118112)<br>Gloss Light Grey<br>(INST04118113)<br>Matt Dark Blue<br>(INST041182)<br>Matt Nordic Green<br>(INST04117122) |
|-------------------------------------|-----------------------------------------------------------------------------------------------------------------------------------------------------------------------------------|
| Dimensions                          | 554(h) x 590(w) x 439(d) mm                                                                                                                                                       |
| Weight                              | 26kg                                                                                                                                                                              |
| Carcass Thickness                   | 16mm                                                                                                                                                                              |
| Carcass Material                    | MDF                                                                                                                                                                               |
| Carcass Finish                      | Painted                                                                                                                                                                           |
| Internal Cabinet Colour             | -                                                                                                                                                                                 |
| Plumbing Void                       | 65mm                                                                                                                                                                              |
| Cabinet Fixing Type                 | Adjustable wall hangers                                                                                                                                                           |
| Door / Drawer Finish                | Painted                                                                                                                                                                           |
| Door / Frontal Material             | MDF                                                                                                                                                                               |
| Number of Doors                     | None                                                                                                                                                                              |
| Number of Drawers                   | Two                                                                                                                                                                               |
| Number of Internal<br>Shelves       | None                                                                                                                                                                              |
| Door Handing                        | -                                                                                                                                                                                 |
| Hinge / Runner Type                 | Soft close                                                                                                                                                                        |
| Handle / Knob                       | Two chrome plated handles (supplied)                                                                                                                                              |
| Handle Centres                      | -                                                                                                                                                                                 |
| Pre-Drilled /<br>Marked for handles | Pre-fitted Pre-fitted                                                                                                                                                             |
| -                                   |                                                                                                                                                                                   |

### Q – How big is the plumbing void at the back of the furniture?

A - 65mm

### Q - How deep is the unit when the drawers are fully open?

A – Approx. 720mm including handle.

#### Q - How do I fix the unit to the wall?

A - There are adjustable wall hangers in the unit and wall plate kit is provided as detailed in the supplied instructions.