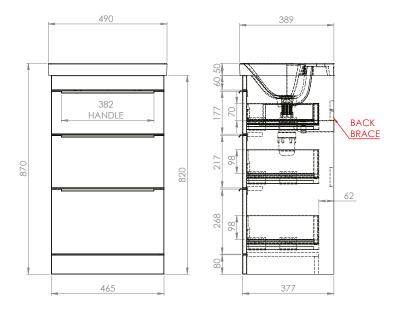

| Finish                           | Gloss White<br>(INST041172)<br>Matt Stone Grey<br>(INST041173)<br>Gloss Light Grey<br>(INST041174)<br>Matt Dark Blue<br>(INST041176)<br>Matt Nordic Green<br>(INST04117119) |
|----------------------------------|-----------------------------------------------------------------------------------------------------------------------------------------------------------------------------|
| Dimensions                       | 870(h) x 490(w) x 389(d) mm                                                                                                                                                 |
| Weight                           | 21kg                                                                                                                                                                        |
| Carcass Thickness                | 16mm                                                                                                                                                                        |
| Carcass Material                 | MDF                                                                                                                                                                         |
| Carcass Finish                   | Painted                                                                                                                                                                     |
| Internal Cabinet Colour          | Dark grey except for the side panels which match the exterior finish                                                                                                        |
| Plumbing Void                    | 55mm                                                                                                                                                                        |
| Cabinet Fixing Type              | Fix to wall via back brace                                                                                                                                                  |
| Door / Drawer Finish             | Painted                                                                                                                                                                     |
| Door / Frontal Material          | MDF                                                                                                                                                                         |
| Number of Doors                  | None                                                                                                                                                                        |
| Number of Drawers                | Three                                                                                                                                                                       |
| Number of Internal               | None                                                                                                                                                                        |
| Shelves                          |                                                                                                                                                                             |
| Shelves Door Handing             |                                                                                                                                                                             |
|                                  | -<br>Soft close                                                                                                                                                             |
| Door Handing                     | -<br>Soft close<br>Three chrome plated handles<br>(supplied)                                                                                                                |
| Door Handing Hinge / Runner Type | Three chrome plated handles                                                                                                                                                 |

#### Q – How big is the plumbing void at the back of the furniture?

A - 62mm

### Q – How deep is the unit when the drawers are fully open?

A - Approx: 660mm including handle