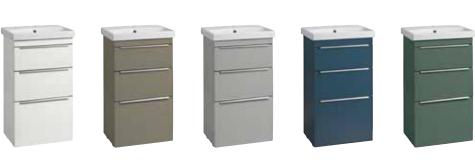

## Andros 500mm Floor Standing Three Drawer Basin Unit

INST041172, INST041173, INST041174, INST041176, INST04117119

|   | Dimer  |
|---|--------|
|   | Weig   |
| _ | Carco  |
|   | Carco  |
|   | Carco  |
|   | Intern |
|   |        |
|   | Plumb  |

| Finish                           | Gloss White<br>(INST041172)<br>Matt Stone Grey<br>(INST041173)<br>Gloss Light Grey<br>(INST041174)<br>Matt Dark Blue<br>(INST041176)<br>Matt Nordic Green<br>(INST04117119) |
|----------------------------------|-----------------------------------------------------------------------------------------------------------------------------------------------------------------------------|
| Dimensions                       | 870(h) x 490(w) x 389(d) mm                                                                                                                                                 |
| Weight                           | 21kg                                                                                                                                                                        |
| Carcass Thickness                | 16mm                                                                                                                                                                        |
| Carcass Material                 | MDF                                                                                                                                                                         |
| Carcass Finish                   | Painted                                                                                                                                                                     |
| Internal Cabinet Colour          | Dark grey except for the side panels which match the exterior finish                                                                                                        |
| Plumbing Void                    | 55mm                                                                                                                                                                        |
| Cabinet Fixing Type              | Fix to wall via back brace                                                                                                                                                  |
| Door / Drawer Finish             | Painted                                                                                                                                                                     |
| Door / Frontal Material          | MDF                                                                                                                                                                         |
| Number of Doors                  | None                                                                                                                                                                        |
| Number of Drawers                | Three                                                                                                                                                                       |
| Number of Internal               | None                                                                                                                                                                        |
| Shelves                          |                                                                                                                                                                             |
| Shelves Door Handing             |                                                                                                                                                                             |
|                                  | -<br>Soft close                                                                                                                                                             |
| Door Handing                     | -<br>Soft close<br>Three chrome plated handles<br>(supplied)                                                                                                                |
| Door Handing Hinge / Runner Type | Three chrome plated handles                                                                                                                                                 |