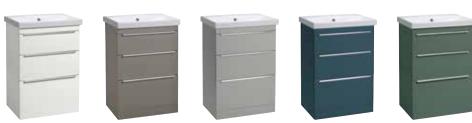

| Gloss White<br>(INST04117115)<br>Matt Stone Grey<br>(INST04117116)<br>Gloss Light Grey<br>(INST04117117)<br>Matt Dark Blue<br>(INST041171)<br>Matt Nordic Green<br>(INST04117121) |
|-----------------------------------------------------------------------------------------------------------------------------------------------------------------------------------|
| 870(h) x 590(w) x 439(d) mm                                                                                                                                                       |
| 37kg                                                                                                                                                                              |
| 16mm                                                                                                                                                                              |
| MDF                                                                                                                                                                               |
| Painted                                                                                                                                                                           |
| The interior drawer finish is dark grey except for the side panels which match the exterior finish                                                                                |
| 63mm                                                                                                                                                                              |
| Fix to wall via back brace                                                                                                                                                        |
| Painted                                                                                                                                                                           |
| MDF                                                                                                                                                                               |
| None                                                                                                                                                                              |
| Three                                                                                                                                                                             |
| None                                                                                                                                                                              |
| _                                                                                                                                                                                 |
| Soft close                                                                                                                                                                        |
| Three chrome plated handles (supplied)                                                                                                                                            |
|                                                                                                                                                                                   |
| Pre-fitted                                                                                                                                                                        |
|                                                                                                                                                                                   |

### **FAQs**

Q – How big is the plumbing void at the back of the furniture?

A - 63mm

Q - Are the handles fitted?

A - Yes, handles are pre-fitted.

Q - Are the runners soft close?

A - The runners are both soft close and quick release.

Q – How deep is the unit when the drawers are fully open?

A – Approx: 720mm including handle.

Q - Can the drawers be adjusted?

A - The drawers can be adjusted as detailed in the supplied instructions.

Q – What is the interior finish of the unit?

A – The interior drawer finish is dark grey except for the side panels which match the exterior finish.