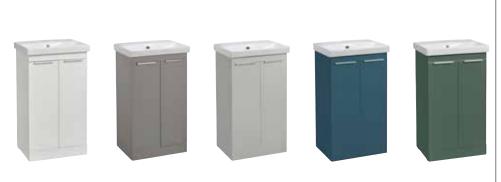

## Andros 500mm Floor Standing Two Door Basin Unit

INST04112119, INST04112120, INST04112121, INST041122, INST04112127

| opocinicanion                 |                                                                                                                                                                                   |
|-------------------------------|-----------------------------------------------------------------------------------------------------------------------------------------------------------------------------------|
| Finish                        | Gloss White<br>(INST04112119)<br>Matt Stone Grey<br>(INST04112120)<br>Gloss Light Grey<br>(INST04112121)<br>Matt Dark Blue<br>(INST041122)<br>Matt Nordic Green<br>(INST04112127) |
| Dimensions                    | 870(h) x 490(w) x 389(d) mm                                                                                                                                                       |
| Weight                        | 21kg                                                                                                                                                                              |
| Carcass Thickness             | 16mm                                                                                                                                                                              |
| Carcass Material              | MDF                                                                                                                                                                               |
| Carcass Finish                | Painted                                                                                                                                                                           |
| Internal Cabinet Colour       | -                                                                                                                                                                                 |
| Plumbing Void                 | 50mm                                                                                                                                                                              |
| Cabinet Fixing Type           | Fix to wall via back brace                                                                                                                                                        |
| Door / Drawer Finish          | Painted                                                                                                                                                                           |
| Door / Frontal Material       | MDF                                                                                                                                                                               |
| Number of Doors               | Two                                                                                                                                                                               |
| Number of Drawers             | None                                                                                                                                                                              |
| Number of Internal<br>Shelves | One (Fixed)                                                                                                                                                                       |
| Door Handing                  | _                                                                                                                                                                                 |
| Hinge / Runner Type           | Soft close                                                                                                                                                                        |
| Handle / Knob                 | Two chrome plated handles (supplied)                                                                                                                                              |
| Handle Centres                | _                                                                                                                                                                                 |