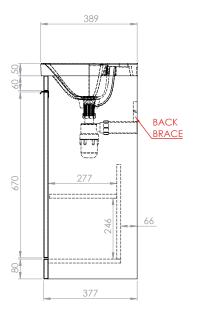

## Andros 500mm Floor Standing Two Door Basin Unit

INST04112119, INST04112120, INST04112121, INST041122, INST04112127

| opocinicanion                 |                                                                                                                                                                                   |
|-------------------------------|-----------------------------------------------------------------------------------------------------------------------------------------------------------------------------------|
| Finish                        | Gloss White<br>(INST04112119)<br>Matt Stone Grey<br>(INST04112120)<br>Gloss Light Grey<br>(INST04112121)<br>Matt Dark Blue<br>(INST041122)<br>Matt Nordic Green<br>(INST04112127) |
| Dimensions                    | 870(h) x 490(w) x 389(d) mm                                                                                                                                                       |
| Weight                        | 21kg                                                                                                                                                                              |
| Carcass Thickness             | 16mm                                                                                                                                                                              |
| Carcass Material              | MDF                                                                                                                                                                               |
| Carcass Finish                | Painted                                                                                                                                                                           |
| Internal Cabinet Colour       | -                                                                                                                                                                                 |
| Plumbing Void                 | 50mm                                                                                                                                                                              |
| Cabinet Fixing Type           | Fix to wall via back brace                                                                                                                                                        |
| Door / Drawer Finish          | Painted                                                                                                                                                                           |
| Door / Frontal Material       | MDF                                                                                                                                                                               |
| Number of Doors               | Two                                                                                                                                                                               |
| Number of Drawers             | None                                                                                                                                                                              |
| Number of Internal<br>Shelves | One (Fixed)                                                                                                                                                                       |
| Door Handing                  | _                                                                                                                                                                                 |
| Hinge / Runner Type           | Soft close                                                                                                                                                                        |
| Handle / Knob                 | Two chrome plated handles (supplied)                                                                                                                                              |
| Handle Centres                | _                                                                                                                                                                                 |

#### Q – How big is the plumbing void at the back of the furniture?

A \_ 50mm