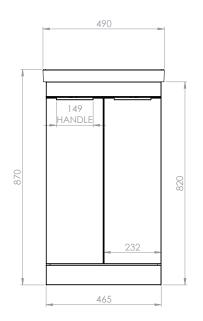

## Andros 500mm Floor Standing Two Door Basin Unit

INST04112119, INST04112120, INST04112121, INST041122, INST04112127

| opocinicanion                 |                                                                                                                                                                                   |
|-------------------------------|-----------------------------------------------------------------------------------------------------------------------------------------------------------------------------------|
| Finish                        | Gloss White<br>(INST04112119)<br>Matt Stone Grey<br>(INST04112120)<br>Gloss Light Grey<br>(INST04112121)<br>Matt Dark Blue<br>(INST041122)<br>Matt Nordic Green<br>(INST04112127) |
| Dimensions                    | 870(h) x 490(w) x 389(d) mm                                                                                                                                                       |
| Weight                        | 21kg                                                                                                                                                                              |
| Carcass Thickness             | 16mm                                                                                                                                                                              |
| Carcass Material              | MDF                                                                                                                                                                               |
| Carcass Finish                | Painted                                                                                                                                                                           |
| Internal Cabinet Colour       | -                                                                                                                                                                                 |
| Plumbing Void                 | 50mm                                                                                                                                                                              |
| Cabinet Fixing Type           | Fix to wall via back brace                                                                                                                                                        |
| Door / Drawer Finish          | Painted                                                                                                                                                                           |
| Door / Frontal Material       | MDF                                                                                                                                                                               |
| Number of Doors               | Two                                                                                                                                                                               |
| Number of Drawers             | None                                                                                                                                                                              |
| Number of Internal<br>Shelves | One (Fixed)                                                                                                                                                                       |
| Door Handing                  | _                                                                                                                                                                                 |
| Hinge / Runner Type           | Soft close                                                                                                                                                                        |
| Handle / Knob                 | Two chrome plated handles (supplied)                                                                                                                                              |
| Handle Centres                | _                                                                                                                                                                                 |