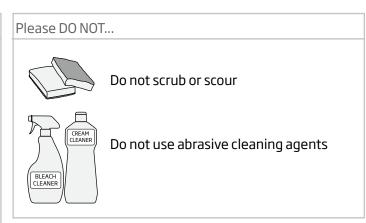

### **Furniture Aftercare Instructions**

As with all wooden furniture, this unit should be treated with care: