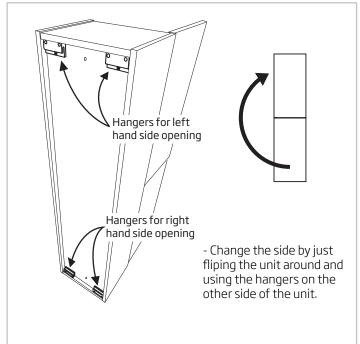

# INSTINCT 2 DR Column Instructions



Please retain for future reference

## Installation and Fitting Instructions

## Before you start

Wear suitable eye protection when drilling. Take care when using power tools near water - the use of a residual current device (RCD) is recommended. Beware of hidden pipes or cables. Take care when drilling tiled surfaces as the drill might slip. Use a piece of masking tape to prevent the drill from wandering.

The unit and basin are secured to a suitably strong / reinforced wall to ensure stability. Fix in place following instructions on page 2. If in any doubt please consult an expert.

# Wall mounting unit







Customer Services: Brassmill Lane Trading Estate | Bath | BA1 3JF

Tel: 01225 303 900

## Reversible doors





### **Furniture Aftercare Instructions**

As with all wooden furniture, this unit should be treated with care:





## Replacement components

Should you require any replacement components for this product please contact customer services using the contact details below.

Customer Services: Brassmill Lane Trading Estate | Bath | BA1 3|F

Tel: 01225 303 900