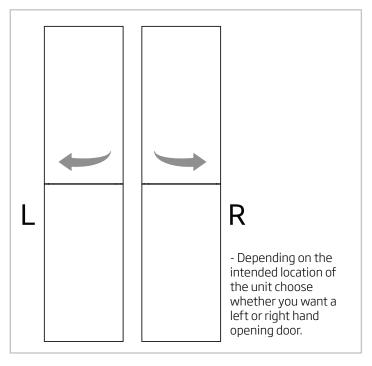

# INSTINCT 2 DR Column Instructions



Please retain for future reference

## Installation and Fitting Instructions

## Before you start

Wear suitable eye protection when drilling. Take care when using power tools near water - the use of a residual current device (RCD) is recommended. Beware of hidden pipes or cables. Take care when drilling tiled surfaces as the drill might slip. Use a piece of masking tape to prevent the drill from wandering.

The unit and basin are secured to a suitably strong / reinforced wall to ensure stability. Fix in place following instructions on page 2. If in any doubt please consult an expert.

# Wall mounting unit







Customer Services: Brassmill Lane Trading Estate | Bath | BA1 3JF

Tel: 01225 303 900

## Reversible doors





### **Furniture Aftercare Instructions**

As with all wooden furniture, this unit should be treated with care:





## Replacement components

Should you require any replacement components for this product please contact customer services using the contact details below.

Customer Services: Brassmill Lane Trading Estate | Bath | BA1 3|F

Tel: 01225 303 900