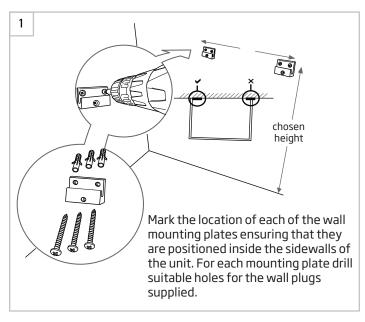

## Before you start

Wear suitable eye protection when drilling. Take care when using power tools near water - the use of a residual current device (RCD) is recommended. Beware of hidden pipes or cables. Take care when drilling tiled surfaces as the drill might slip. Use a piece of masking tape to prevent the drill from wandering.

The unit and basin are secured to a suitably strong / reinforced wall to ensure stability. Fix in place following instructions on page 2. If in any doubt please consult an expert.