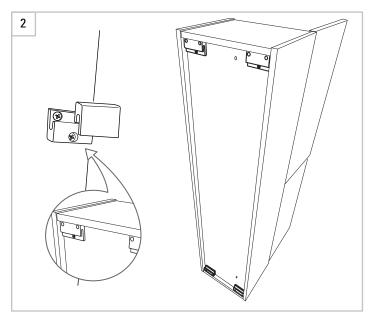

The unit and basin are secured to a suitably strong / reinforced wall to ensure stability. Fix in place following instructions on page 2. If in any doubt please consult an expert.