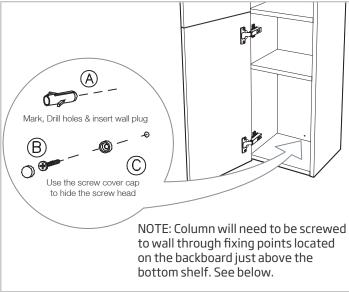

The unit and basin are secured to a suitably strong / reinforced wall to ensure stability. Fix in place following instructions on page 2. If in any doubt please consult an expert.