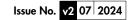

## Alumina 600 x 1312mm Double Panel Horizontal Radiator (Heating Only) ALHDP-0601312AT

| Specification               |                                   |
|-----------------------------|-----------------------------------|
| Finish                      | Anthracite                        |
| Dimensions                  | 600(h) x 1312(w) x<br>117.5(d) mm |
| Weight                      | 15.8kg                            |
| BTU Output/Hr               | 6510                              |
| Watts @ ∆ T50°C             | 1908                              |
| Bars                        | 14                                |
| Pipe Centres                | _                                 |
| Electric Element<br>Wattage | -                                 |
| End to End<br>Connections   | 1312mm                            |
| Radiator Columns            | _                                 |
| Material                    | Aluminium                         |
|                             | 5000 1                            |

## Technical Data Sheet | Designer Radiators

Alumina 600 x 1312mm Double Panel Horizontal Radiator (Heating Only) ALHDP-0601312AT

<sup>\*</sup>Dual energy models require a conversion-tee, consult relevant drawing for details.