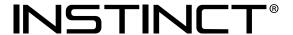

## Alumina 600 x 1312mm Double Panel Horizontal Radiator (Heating Only) ALHDP-0601312AT

| Specification               |                                   |
|-----------------------------|-----------------------------------|
| Finish                      | Anthracite                        |
| Dimensions                  | 600(h) x 1312(w) x<br>117.5(d) mm |
| Weight                      | 15.8kg                            |
| BTU Output/Hr               | 6510                              |
| Watts @ ∆ T50°C             | 1908                              |
| Bars                        | 14                                |
| Pipe Centres                | _                                 |
| Electric Element<br>Wattage | -                                 |
| End to End<br>Connections   | 1312mm                            |
| Radiator Columns            | _                                 |
| Material                    | Aluminium                         |
|                             | 5000 1                            |