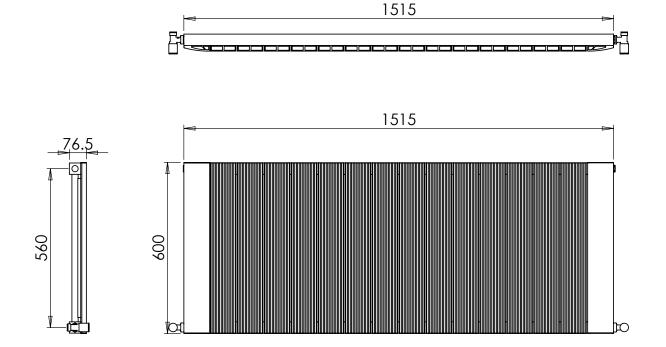

### Alumina 600 x 1515mm Single Panel Horizontal Radiator (Heating Only) ALH-0601515AT

| Specification               |                                  |
|-----------------------------|----------------------------------|
| Finish                      | Anthracite                       |
| Dimensions                  | 600(h) x 1515(w) x<br>76.5(d) mm |
| Weight                      | 11.6kg                           |
| BTU Output/Hr               | 4579                             |
| Watts @ ∆ T50°C             | 1342                             |
| Bars                        | 16                               |
| Pipe Centres                | -                                |
| Electric Element<br>Wattage | -                                |
| End to End<br>Connections   | 1515mm                           |
| Radiator Columns            | _                                |
| Material                    | Aluminium                        |

Issue No. v2 07 2024

Alumina\_ALH-0601515AT\_TDS\_V2

www.instinctproducts.co.uk

Technical Data Sheet | Designer Radiators

Alumina 600 x 1515mm Single Panel Horizontal Radiator (Heating Only) ALH-0601515AT