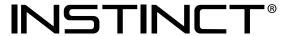

## Alumina 600 x 1325mm Single Panel Horizontal Radiator (Heating Only) ALH-0601325AT

| Specification              |                                  |
|----------------------------|----------------------------------|
| Finish                     | Anthracite                       |
| Dimensions                 | 600(h) x 1325(w) x<br>76.5(d) mm |
| Veight                     | 10.2kg                           |
| TU Output/Hr               | 3914                             |
| Vatts @ ∆ T50°C            | 1147                             |
| ars                        | 14                               |
| pe Centres                 | _                                |
| lectric Element<br>Vattage | -                                |
| nd to End<br>Connections   | 1325mm                           |
| Radiator Columns           | _                                |
| Naterial                   | Aluminium                        |
|                            |                                  |