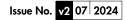

## Alumina 600 x 1325mm Single Panel Horizontal Radiator (Heating Only) ALH-0601325AT

| Specification              |                                  |
|----------------------------|----------------------------------|
| Finish                     | Anthracite                       |
| Dimensions                 | 600(h) x 1325(w) x<br>76.5(d) mm |
| Veight                     | 10.2kg                           |
| TU Output/Hr               | 3914                             |
| Vatts @ ∆ T50°C            | 1147                             |
| ars                        | 14                               |
| pe Centres                 | _                                |
| lectric Element<br>Vattage | -                                |
| nd to End<br>Connections   | 1325mm                           |
| Radiator Columns           | _                                |
| Naterial                   | Aluminium                        |
|                            |                                  |