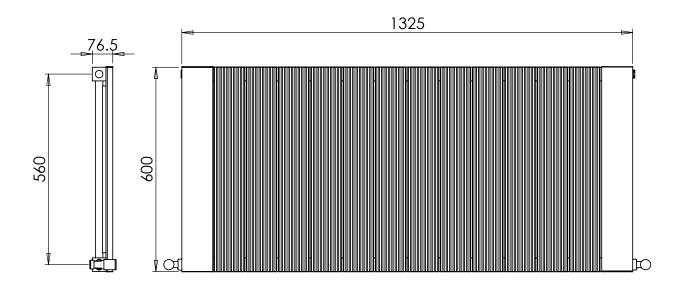

## Alumina 600 x 1325mm Single Panel Horizontal Radiator (Heating Only) ALH-0601325AT

| Specification              |                                  |
|----------------------------|----------------------------------|
| Finish                     | Anthracite                       |
| Dimensions                 | 600(h) x 1325(w) x<br>76.5(d) mm |
| Veight                     | 10.2kg                           |
| TU Output/Hr               | 3914                             |
| Vatts @ ∆ T50°C            | 1147                             |
| ars                        | 14                               |
| pe Centres                 | _                                |
| lectric Element<br>Vattage | -                                |
| nd to End<br>Connections   | 1325mm                           |
| Radiator Columns           | _                                |
| Naterial                   | Aluminium                        |
|                            |                                  |

## Technical Data Sheet | Designer Radiators

www.instinctproducts.co.uk

Alumina 600 x 1325mm Single Panel Horizontal Radiator (Heating Only) ALH-0601325AT

<sup>\*</sup>Dual energy models require a conversion-tee, consult relevant drawing for details.