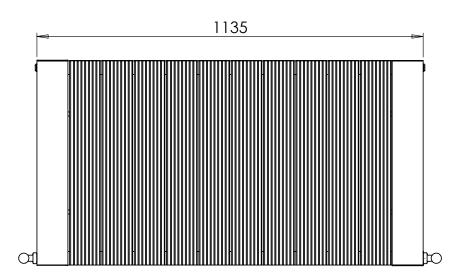

## Alumina 600 x 1135mm Single Panel Horizontal Radiator (Heating Only) ALH-0601135WH

| Specification               |                                  |
|-----------------------------|----------------------------------|
| Finish                      | White                            |
| Dimensions                  | 600(h) x 1135(w) x<br>76.5(d) mm |
| Weight                      | 8.6kg                            |
| BTU Output/Hr               | 3450                             |
| Watts @ Δ T50°C             | 1011                             |
| Bars                        | 12                               |
| Pipe Centres                | _                                |
| Electric Element<br>Wattage | -                                |
| End to End<br>Connections   | 1135mm                           |
| Radiator Columns            | _                                |
| Material                    | Aluminium                        |
|                             |                                  |

## Alumina 600 x 1135mm Single Panel Horizontal Radiator (Heating Only) ALH-0601135WH

<sup>\*</sup>Dual energy models require a conversion-tee, consult relevant drawing for details.