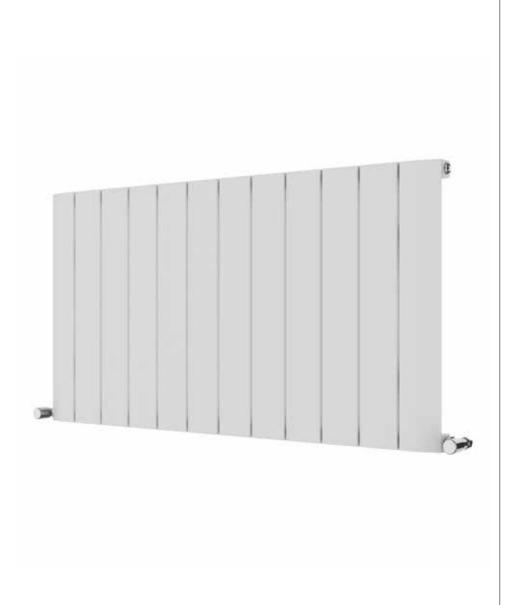

## Alumina 600 x 1135mm Single Panel Horizontal Radiator (Heating Only) ALH-0601135WH

| Specification               |                                  |
|-----------------------------|----------------------------------|
| Finish                      | White                            |
| Dimensions                  | 600(h) x 1135(w) x<br>76.5(d) mm |
| Weight                      | 8.6kg                            |
| BTU Output/Hr               | 3450                             |
| Watts @ Δ T50°C             | 1011                             |
| Bars                        | 12                               |
| Pipe Centres                | _                                |
| Electric Element<br>Wattage | -                                |
| End to End<br>Connections   | 1135mm                           |
| Radiator Columns            | _                                |
| Material                    | Aluminium                        |
|                             |                                  |