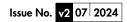

## Alumina 600 x 1135mm Single Panel Horizontal Radiator (Heating Only) ALH-0601135WH

| Specification               |                                  |
|-----------------------------|----------------------------------|
| Finish                      | White                            |
| Dimensions                  | 600(h) x 1135(w) x<br>76.5(d) mm |
| Weight                      | 8.6kg                            |
| BTU Output/Hr               | 3450                             |
| Watts @ Δ T50°C             | 1011                             |
| Bars                        | 12                               |
| Pipe Centres                | _                                |
| Electric Element<br>Wattage | -                                |
| End to End<br>Connections   | 1135mm                           |
| Radiator Columns            | _                                |
| Material                    | Aluminium                        |
|                             |                                  |