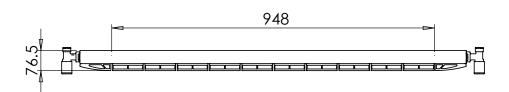

## Alumina 600 x 1135mm Single Panel Horizontal Radiator (Heating Only) ALH-0601135WH

| Specification               |                                  |
|-----------------------------|----------------------------------|
| Finish                      | White                            |
| Dimensions                  | 600(h) x 1135(w) x<br>76.5(d) mm |
| Weight                      | 8.6kg                            |
| BTU Output/Hr               | 3450                             |
| Watts @ Δ T50°C             | 1011                             |
| Bars                        | 12                               |
| Pipe Centres                | _                                |
| Electric Element<br>Wattage | -                                |
| End to End<br>Connections   | 1135mm                           |
| Radiator Columns            | _                                |
| Material                    | Aluminium                        |
|                             |                                  |