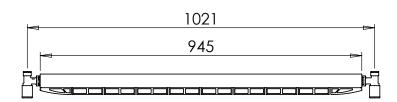

## Alumina 600 x 945mm Single Panel Horizontal Radiator (Heating Only) ALH-0600945AT

| Specification               |                              |
|-----------------------------|------------------------------|
| Finish                      | Anthracite                   |
| Dimensions                  | 600(h) x 945(w) x 76.5(d) mm |
| Weight                      | 7.2kg                        |
| BTU Output/Hr               | 2873                         |
| Watts @ Δ T50°C             | 842                          |
| Bars                        | 10                           |
| Pipe Centres                | _                            |
| Electric Element<br>Wattage | -                            |
| End to End<br>Connections   | 945mm                        |
| Radiator Columns            | _                            |
| Material                    | Aluminium                    |