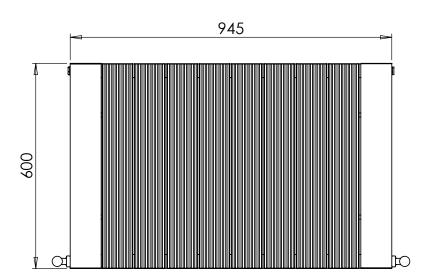

## Alumina 600 x 945mm Single Panel Horizontal Radiator (Heating Only) ALH-0600945AT

| Specification               |                              |
|-----------------------------|------------------------------|
| Finish                      | Anthracite                   |
| Dimensions                  | 600(h) x 945(w) x 76.5(d) mm |
| Weight                      | 7.2kg                        |
| BTU Output/Hr               | 2873                         |
| Watts @ Δ T50°C             | 842                          |
| Bars                        | 10                           |
| Pipe Centres                | _                            |
| Electric Element<br>Wattage | -                            |
| End to End<br>Connections   | 945mm                        |
| Radiator Columns            | _                            |
| Material                    | Aluminium                    |

## Alumina 600 x 945mm Single Panel Horizontal Radiator (Heating Only) ALH-0600945AT

<sup>\*</sup>Dual energy models require a conversion-tee, consult relevant drawing for details.