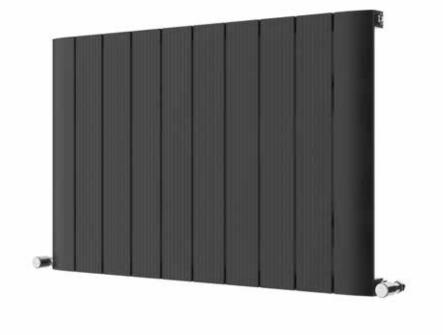

## Alumina 600 x 945mm Single Panel Horizontal Radiator (Heating Only) ALH-0600945AT

| Specification               |                              |
|-----------------------------|------------------------------|
| Finish                      | Anthracite                   |
| Dimensions                  | 600(h) x 945(w) x 76.5(d) mm |
| Weight                      | 7.2kg                        |
| BTU Output/Hr               | 2873                         |
| Watts @ Δ T50°C             | 842                          |
| Bars                        | 10                           |
| Pipe Centres                | _                            |
| Electric Element<br>Wattage | -                            |
| End to End<br>Connections   | 945mm                        |
| Radiator Columns            | _                            |
| Material                    | Aluminium                    |