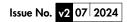

## Alumina 600 x 945mm Single Panel Horizontal Radiator (Heating Only) ALH-0600945AT

| Specification               |                              |
|-----------------------------|------------------------------|
| Finish                      | Anthracite                   |
| Dimensions                  | 600(h) x 945(w) x 76.5(d) mm |
| Weight                      | 7.2kg                        |
| BTU Output/Hr               | 2873                         |
| Watts @ Δ T50°C             | 842                          |
| Bars                        | 10                           |
| Pipe Centres                | _                            |
| Electric Element<br>Wattage | -                            |
| End to End<br>Connections   | 945mm                        |
| Radiator Columns            | _                            |
| Material                    | Aluminium                    |