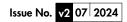

## Alumina 600 x 755mm Single Panel Horizontal Radiator (Heating Only) ALH-0600755AT

| Specification               |                              |
|-----------------------------|------------------------------|
| Finish                      | Anthracite                   |
| Dimensions                  | 600(h) x 755(w) x 76.5(d) mm |
| Weight                      | 5.8kg                        |
| BTU Output/Hr               | 2300                         |
| Watts @ ∆ T50°C             | 674                          |
| Bars                        | 8                            |
| Pipe Centres                | -                            |
| Electric Element<br>Wattage | -                            |
| End to End<br>Connections   | 755mm                        |
| Radiator Columns            | _                            |
| Material                    | Aluminium                    |
| All I I                     | . 5000 4                     |