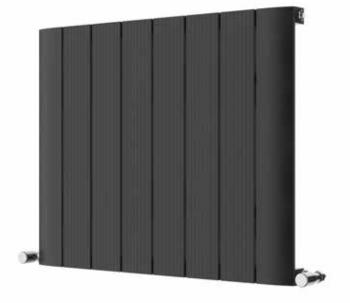

## Alumina 600 x 755mm Single Panel Horizontal Radiator (Heating Only) ALH-0600755AT

| Specification               |                              |
|-----------------------------|------------------------------|
| Finish                      | Anthracite                   |
| Dimensions                  | 600(h) x 755(w) x 76.5(d) mm |
| Weight                      | 5.8kg                        |
| BTU Output/Hr               | 2300                         |
| Watts @ ∆ T50°C             | 674                          |
| Bars                        | 8                            |
| Pipe Centres                | -                            |
| Electric Element<br>Wattage | -                            |
| End to End<br>Connections   | 755mm                        |
| Radiator Columns            | _                            |
| Material                    | Aluminium                    |
| All I I                     | . 5000 4                     |