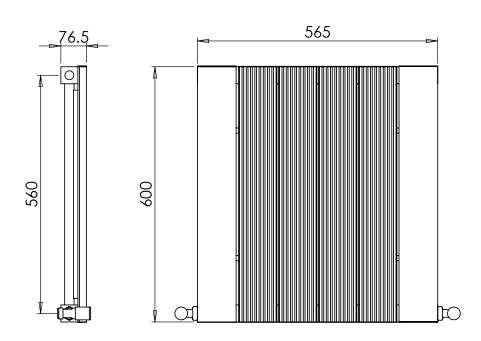

## Alumina 600 x 565mm Single Panel Horizontal Radiator (Heating Only) ALH-0600565WH

| Specification               |                              |
|-----------------------------|------------------------------|
| Finish                      | White                        |
| Dimensions                  | 600(h) x 565(w) x 76.5(d) mm |
| Weight                      | 4.4kg                        |
| BTU Output/Hr               | 1726                         |
| Watts @ $\Delta$ T50°C      | 506                          |
| Bars                        | 6                            |
| Pipe Centres                | _                            |
| Electric Element<br>Wattage | -                            |
| End to End<br>Connections   | 565mm                        |
| Radiator Columns            | -                            |
| Material                    | Aluminium                    |
| All I                       | . 500C A.: I:                |