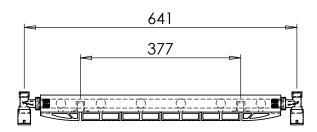

## Alumina 600 x 565mm Single Panel Horizontal Radiator (Heating Only) ALH-0600565WH

| Specification               |                              |
|-----------------------------|------------------------------|
| Finish                      | White                        |
| Dimensions                  | 600(h) x 565(w) x 76.5(d) mm |
| Weight                      | 4.4kg                        |
| BTU Output/Hr               | 1726                         |
| Watts @ $\Delta$ T50°C      | 506                          |
| Bars                        | 6                            |
| Pipe Centres                | _                            |
| Electric Element<br>Wattage | -                            |
| End to End<br>Connections   | 565mm                        |
| Radiator Columns            | -                            |
| Material                    | Aluminium                    |
| All I                       | . 500C A.: I:                |