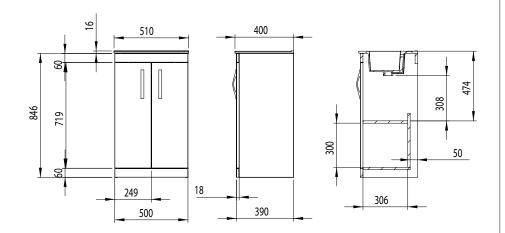

## Alpha 500mm Floor Standing Two Door Basin Unit INST045251, INST045252

| Specification                       |                                                                 |
|-------------------------------------|-----------------------------------------------------------------|
| Finish                              | Gloss White<br>(INST045251)<br>Gloss Light Grey<br>(INST045252) |
| Dimensions                          | 846(h) x 510(w) x 390(d) mm                                     |
| Weight                              | 20.6kg                                                          |
| Carcass Thickness                   | 16mm                                                            |
| Carcass Material                    | MFC                                                             |
| Carcass Finish                      | Painted                                                         |
| Internal Cabinet Colour             | As exterior                                                     |
| Plumbing Void                       | 50mm                                                            |
| Cabinet Fixing Type                 | _                                                               |
| Door / Drawer Finish                | Painted                                                         |
| Door / Frontal Material             | MDF                                                             |
| Number of Doors                     | Two                                                             |
| Number of Drawers                   | None                                                            |
| Number of Internal<br>Shelves       | One (Fixed)                                                     |
| Door Handing                        | _                                                               |
| Hinge / Runner Type                 | Soft Close                                                      |
| Handle / Knob                       | Two chrome plated handles (supplied)                            |
| Handle Centres                      | 128mm                                                           |
| Pre-Drilled /<br>Marked for handles | Pre-Drilled                                                     |

### Alpha 500mm Floor Standing Two Door Basin Unit

INST045251, INST045252

**Q – How deep/wide is the unit with doors open?**A – Approx depth with 90° hinge 700mm. Width at 180° 1300mm.

Q – Is the shelf removable?

A - No, the shelf is fixed.

Q - What is the shelf capacity?

A - Shelf max depth: 306mm.

Q - How many shelves are there?

A - There are two shelves within the unit.

Q - Are the shelves adjustable? What Height?

A - No, you can't reposition the shelves.

Q – What is the interior finish of the unit?