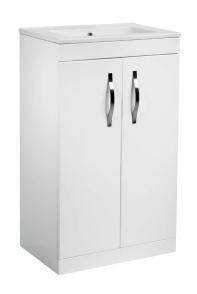

## Alpha 500mm Floor Standing Two Door Basin Unit INST045251, INST045252

| Specification                       |                                                                 |
|-------------------------------------|-----------------------------------------------------------------|
| Finish                              | Gloss White<br>(INST045251)<br>Gloss Light Grey<br>(INST045252) |
| Dimensions                          | 846(h) x 510(w) x 390(d) mm                                     |
| Weight                              | 20.6kg                                                          |
| Carcass Thickness                   | 16mm                                                            |
| Carcass Material                    | MFC                                                             |
| Carcass Finish                      | Painted                                                         |
| Internal Cabinet Colour             | As exterior                                                     |
| Plumbing Void                       | 50mm                                                            |
| Cabinet Fixing Type                 | _                                                               |
| Door / Drawer Finish                | Painted                                                         |
| Door / Frontal Material             | MDF                                                             |
| Number of Doors                     | Two                                                             |
| Number of Drawers                   | None                                                            |
| Number of Internal<br>Shelves       | One (Fixed)                                                     |
| Door Handing                        | _                                                               |
| Hinge / Runner Type                 | Soft Close                                                      |
| Handle / Knob                       | Two chrome plated handles (supplied)                            |
| Handle Centres                      | 128mm                                                           |
| Pre-Drilled /<br>Marked for handles | Pre-Drilled                                                     |

### Alpha 500mm Floor Standing Two Door Basin Unit

INST045251, INST045252