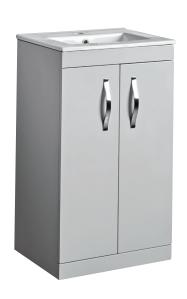

## Alpha 500mm Floor Standing Two Door Basin Unit INST045251, INST045252

| Specification                       |                                                                 |
|-------------------------------------|-----------------------------------------------------------------|
| Finish                              | Gloss White<br>(INST045251)<br>Gloss Light Grey<br>(INST045252) |
| Dimensions                          | 846(h) x 510(w) x 390(d) mm                                     |
| Weight                              | 20.6kg                                                          |
| Carcass Thickness                   | 16mm                                                            |
| Carcass Material                    | MFC                                                             |
| Carcass Finish                      | Painted                                                         |
| Internal Cabinet Colour             | As exterior                                                     |
| Plumbing Void                       | 50mm                                                            |
| Cabinet Fixing Type                 | _                                                               |
| Door / Drawer Finish                | Painted                                                         |
| Door / Frontal Material             | MDF                                                             |
| Number of Doors                     | Two                                                             |
| Number of Drawers                   | None                                                            |
| Number of Internal<br>Shelves       | One (Fixed)                                                     |
| Door Handing                        | _                                                               |
| Hinge / Runner Type                 | Soft Close                                                      |
| Handle / Knob                       | Two chrome plated handles (supplied)                            |
| Handle Centres                      | 128mm                                                           |
| Pre-Drilled /<br>Marked for handles | Pre-Drilled                                                     |

### Alpha 500mm Floor Standing Two Door Basin Unit

INST045251, INST045252