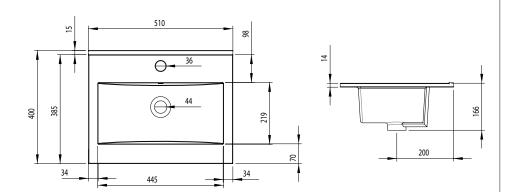

## Alpha 500mm Ceramic One Taphole Basin INST045057

| Specification       |                             |
|---------------------|-----------------------------|
| Finish              | White                       |
| Dimensions          | 166(h) x 510(w) x 400(d) mm |
| Weight              | 8.3kg                       |
| Basin Material      | Ceramic                     |
| Overflow            | Yes                         |
| Chainstay Hole      | No                          |
| Reversible          | No                          |
| Taphole Positioning | Centre                      |
| Тар                 | Not included                |
| Waste               | Not included                |
|                     |                             |