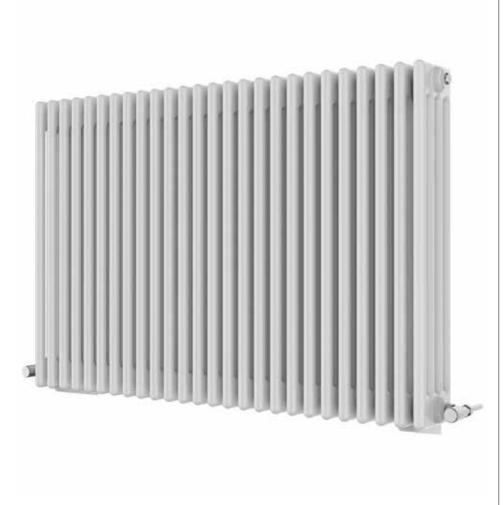

## Adore 750 x 1164mm 4 Column Radiator AD4C-075-26-1164

| Specification               |                              |
|-----------------------------|------------------------------|
| Finish                      | White                        |
| Dimensions                  | 750(h) x 1164(w) x 140(d) mm |
| Weight                      | 57kg                         |
| BTU Output/Hr               | 8980                         |
| Watts @ $\Delta$ T50°C      | 2632                         |
| Bars                        | 26                           |
| Pipe Centres                | -                            |
| Electric Element<br>Wattage | -                            |
| End to End<br>Connections   | 1164mm                       |
| Radiator Columns            | 4                            |
| Material                    | Mild Steel                   |