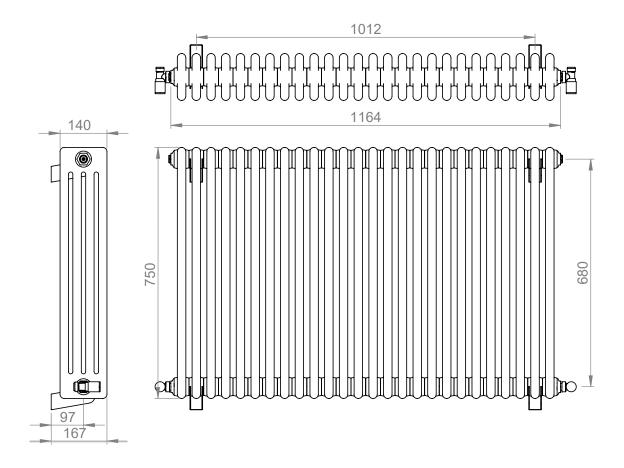

## Adore 750 x 1164mm 4 Column Radiator AD4C-075-26-1164

| Specification               |                              |
|-----------------------------|------------------------------|
| Finish                      | White                        |
| Dimensions                  | 750(h) x 1164(w) x 140(d) mm |
| Weight                      | 57kg                         |
| BTU Output/Hr               | 8980                         |
| Watts @ $\Delta$ T50°C      | 2632                         |
| Bars                        | 26                           |
| Pipe Centres                | -                            |
| Electric Element<br>Wattage | -                            |
| End to End<br>Connections   | 1164mm                       |
| Radiator Columns            | 4                            |
| Material                    | Mild Steel                   |