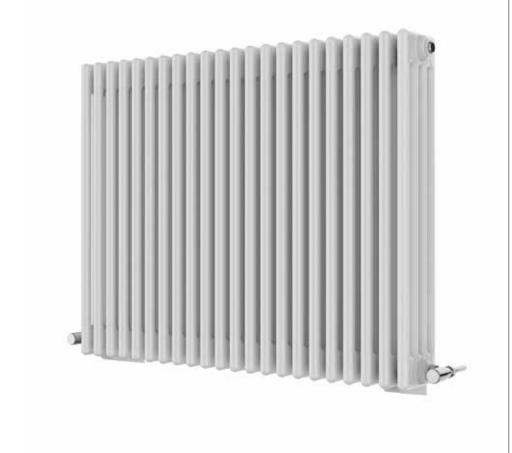

## **Adore 750 x 988mm 4 Column Radiator** AD4C-075-22-0988

| Specification               |                             |
|-----------------------------|-----------------------------|
| Finish                      | White                       |
| Dimensions                  | 750(h) x 988(w) x 140(d) mm |
| Weight                      | 48kg                        |
| BTU Output/Hr               | 7599                        |
| Watts @ Δ T50°C             | 2227                        |
| Bars                        | 22                          |
| Pipe Centres                | _                           |
| Electric Element<br>Wattage | -                           |
| End to End<br>Connections   | 988mm                       |
| Radiator Columns            | 4                           |
| Material                    | Mild Steel                  |
|                             |                             |

## Technical Data Sheet | Designer Radiators

www.instinctproducts.co.uk

Adore 750 x 988mm 4 Column Radiator AD4C-075-22-0988

<sup>\*</sup>Dual energy models require a conversion-tee, consult relevant drawing for details.