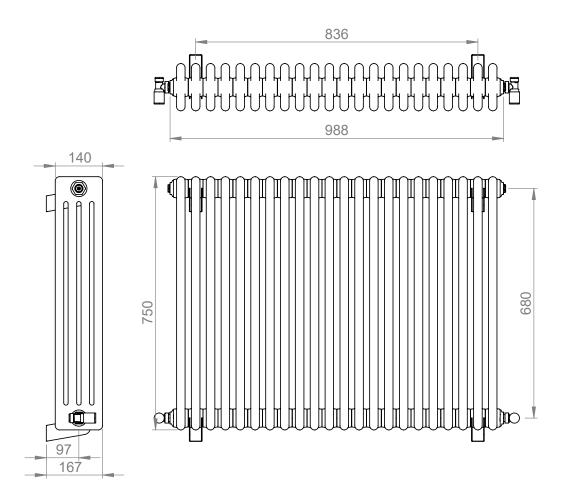

## **Adore 750 x 988mm 4 Column Radiator** AD4C-075-22-0988

| Specification               |                             |
|-----------------------------|-----------------------------|
| Finish                      | White                       |
| Dimensions                  | 750(h) x 988(w) x 140(d) mm |
| Weight                      | 48kg                        |
| BTU Output/Hr               | 7599                        |
| Watts @ Δ T50°C             | 2227                        |
| Bars                        | 22                          |
| Pipe Centres                | _                           |
| Electric Element<br>Wattage | -                           |
| End to End<br>Connections   | 988mm                       |
| Radiator Columns            | 4                           |
| Material                    | Mild Steel                  |
|                             |                             |

## Technical Data Sheet | Designer Radiators

www.instinctproducts.co.uk

Adore 750 x 988mm 4 Column Radiator AD4C-075-22-0988

<sup>\*</sup>Dual energy models require a conversion-tee, consult relevant drawing for details.