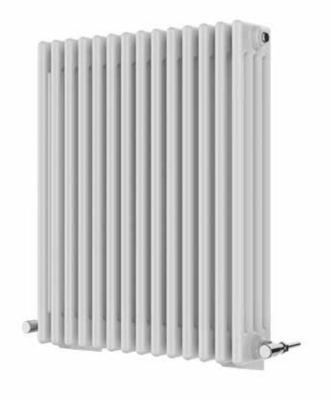

## Adore 750 x 636mm 4 Column Radiator AD4C-075-14-0636

| Specification               |                             |
|-----------------------------|-----------------------------|
| Finish                      | White                       |
| Dimensions                  | 750(h) x 636(w) x 140(d) mm |
| Weight                      | 31kg                        |
| BTU Output/Hr               | 4835                        |
| Watts @ ∆ T50°C             | 1417                        |
| Bars                        | 14                          |
| Pipe Centres                | -                           |
| Electric Element<br>Wattage | -                           |
| End to End<br>Connections   | 636mm                       |
| Radiator Columns            | 4                           |
| Material                    | Mild Steel                  |
|                             |                             |