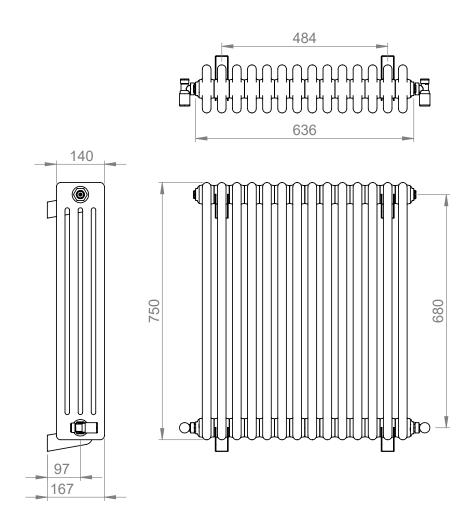

## Adore 750 x 636mm 4 Column Radiator AD4C-075-14-0636

| Specification               |                             |
|-----------------------------|-----------------------------|
| Finish                      | White                       |
| Dimensions                  | 750(h) x 636(w) x 140(d) mm |
| Weight                      | 31kg                        |
| BTU Output/Hr               | 4835                        |
| Watts @ ∆ T50°C             | 1417                        |
| Bars                        | 14                          |
| Pipe Centres                | -                           |
| Electric Element<br>Wattage | -                           |
| End to End<br>Connections   | 636mm                       |
| Radiator Columns            | 4                           |
| Material                    | Mild Steel                  |
|                             |                             |

## Technical Data Sheet | Designer Radiators

www.instinctproducts.co.uk

Adore 750 x 636mm 4 Column Radiator AD4C-075-14-0636

<sup>\*</sup>Dual energy models require a conversion-tee, consult relevant drawing for details.