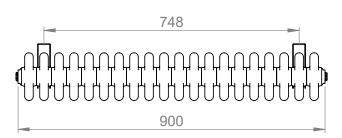

## **Adore 600 x 900mm 4 Column Radiator** AD4C-060-20-0900

| Specification               |                             |
|-----------------------------|-----------------------------|
| Finish                      | White                       |
| Dimensions                  | 600(h) x 900(w) x 140(d) mm |
| Weight                      | 35kg                        |
| BTU Output/Hr               | 5589                        |
| Watts @ ∆ T50°C             | 1638                        |
| Bars                        | 20                          |
| Pipe Centres                | -                           |
| Electric Element<br>Wattage | -                           |
| End to End<br>Connections   | 900mm                       |
| Radiator Columns            | 4                           |
| Material                    | Mild Steel                  |
|                             |                             |