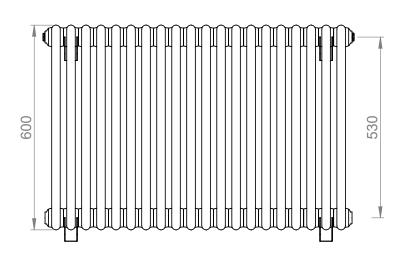

## **Adore 600 x 900mm 4 Column Radiator** AD4C-060-20-0900

| Specification               |                             |
|-----------------------------|-----------------------------|
| Finish                      | White                       |
| Dimensions                  | 600(h) x 900(w) x 140(d) mm |
| Weight                      | 35kg                        |
| BTU Output/Hr               | 5589                        |
| Watts @ ∆ T50°C             | 1638                        |
| Bars                        | 20                          |
| Pipe Centres                | -                           |
| Electric Element<br>Wattage | -                           |
| End to End<br>Connections   | 900mm                       |
| Radiator Columns            | 4                           |
| Material                    | Mild Steel                  |
|                             |                             |