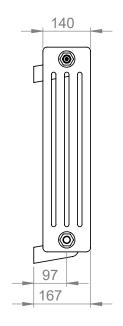

## **Adore 600 x 900mm 4 Column Radiator** AD4C-060-20-0900

| Specification               |                             |
|-----------------------------|-----------------------------|
| Finish                      | White                       |
| Dimensions                  | 600(h) x 900(w) x 140(d) mm |
| Weight                      | 35kg                        |
| BTU Output/Hr               | 5589                        |
| Watts @ ∆ T50°C             | 1638                        |
| Bars                        | 20                          |
| Pipe Centres                | -                           |
| Electric Element<br>Wattage | -                           |
| End to End<br>Connections   | 900mm                       |
| Radiator Columns            | 4                           |
| Material                    | Mild Steel                  |
|                             |                             |