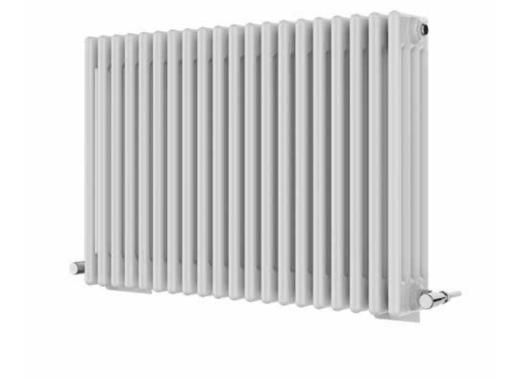

## **Adore 600 x 900mm 4 Column Radiator** AD4C-060-20-0900

| Specification               |                             |
|-----------------------------|-----------------------------|
| Finish                      | White                       |
| Dimensions                  | 600(h) x 900(w) x 140(d) mm |
| Weight                      | 35kg                        |
| BTU Output/Hr               | 5589                        |
| Watts @ ∆ T50°C             | 1638                        |
| Bars                        | 20                          |
| Pipe Centres                | -                           |
| Electric Element<br>Wattage | -                           |
| End to End<br>Connections   | 900mm                       |
| Radiator Columns            | 4                           |
| Material                    | Mild Steel                  |
|                             |                             |