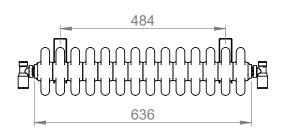

## Adore 600 x 636mm 4 Column Radiator

AD4C-060-14-0636

| Specification               |                             |
|-----------------------------|-----------------------------|
| Finish                      | White                       |
| Dimensions                  | 600(h) x 636(w) x 140(d) mm |
| Weight                      | 24kg                        |
| BTU Output/Hr               | 3914                        |
| Watts @ ∆ T50°C             | 1147                        |
| Bars                        | 14                          |
| Pipe Centres                | -                           |
| Electric Element<br>Wattage | -                           |
| End to End<br>Connections   | 636mm                       |
| Radiator Columns            | 4                           |
| Material                    | Mild Steel                  |