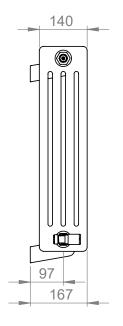

## Adore 600 x 636mm 4 Column Radiator

AD4C-060-14-0636

| Specification               |                             |
|-----------------------------|-----------------------------|
| Finish                      | White                       |
| Dimensions                  | 600(h) x 636(w) x 140(d) mm |
| Weight                      | 24kg                        |
| BTU Output/Hr               | 3914                        |
| Watts @ ∆ T50°C             | 1147                        |
| Bars                        | 14                          |
| Pipe Centres                | -                           |
| Electric Element<br>Wattage | -                           |
| End to End<br>Connections   | 636mm                       |
| Radiator Columns            | 4                           |
| Material                    | Mild Steel                  |