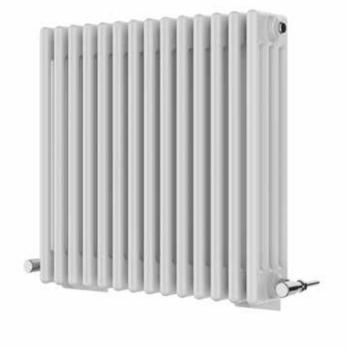

## Adore 600 x 636mm 4 Column Radiator

AD4C-060-14-0636

| Specification               |                             |
|-----------------------------|-----------------------------|
| Finish                      | White                       |
| Dimensions                  | 600(h) x 636(w) x 140(d) mm |
| Weight                      | 24kg                        |
| BTU Output/Hr               | 3914                        |
| Watts @ ∆ T50°C             | 1147                        |
| Bars                        | 14                          |
| Pipe Centres                | -                           |
| Electric Element<br>Wattage | -                           |
| End to End<br>Connections   | 636mm                       |
| Radiator Columns            | 4                           |
| Material                    | Mild Steel                  |

## Technical Data Sheet | Designer Radiators

www.instinctproducts.co.uk

Adore 600 x 636mm 4 Column Radiator AD4C-060-14-0636

<sup>\*</sup>Dual energy models require a conversion-tee, consult relevant drawing for details.