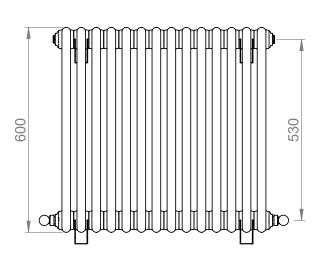

## Adore 600 x 636mm 4 Column Radiator

AD4C-060-14-0636

| Specification               |                             |
|-----------------------------|-----------------------------|
| Finish                      | White                       |
| Dimensions                  | 600(h) x 636(w) x 140(d) mm |
| Weight                      | 24kg                        |
| BTU Output/Hr               | 3914                        |
| Watts @ ∆ T50°C             | 1147                        |
| Bars                        | 14                          |
| Pipe Centres                | -                           |
| Electric Element<br>Wattage | -                           |
| End to End<br>Connections   | 636mm                       |
| Radiator Columns            | 4                           |
| Material                    | Mild Steel                  |