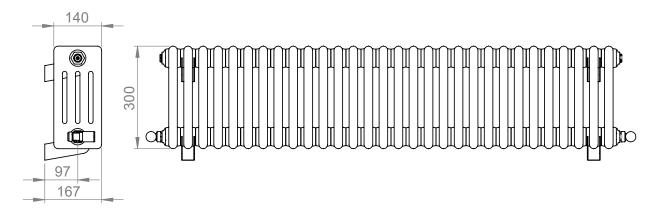

## Adore 300 x 1340mm 4 Column Radiator

AD4C-030-30-1340

| Specification               |                              |
|-----------------------------|------------------------------|
| Finish                      | White                        |
| Dimensions                  | 300(h) x 1340(w) x 140(d) mm |
| Weight                      | 27kg                         |
| BTU Output/Hr               | 4350                         |
| Watts @ ∆ T50°C             | 1275                         |
| Bars                        | 30                           |
| Pipe Centres                | _                            |
| Electric Element<br>Wattage | -                            |
| End to End<br>Connections   | 1340mm                       |
| Radiator Columns            | 4                            |
| Material                    | Mild Steel                   |
|                             |                              |