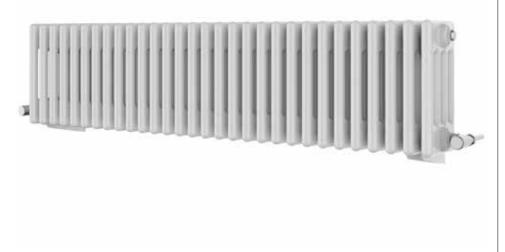

## Adore 300 x 1340mm 4 Column Radiator

AD4C-030-30-1340

| Specification               |                              |
|-----------------------------|------------------------------|
| Finish                      | White                        |
| Dimensions                  | 300(h) x 1340(w) x 140(d) mm |
| Weight                      | 27kg                         |
| BTU Output/Hr               | 4350                         |
| Watts @ ∆ T50°C             | 1275                         |
| Bars                        | 30                           |
| Pipe Centres                | _                            |
| Electric Element<br>Wattage | -                            |
| End to End<br>Connections   | 1340mm                       |
| Radiator Columns            | 4                            |
| Material                    | Mild Steel                   |
|                             |                              |

## Technical Data Sheet | Designer Radiators

www.instinctproducts.co.uk

Adore 300 x 1340mm 4 Column Radiator AD4C-030-30-1340

<sup>\*</sup>Dual energy models require a conversion-tee, consult relevant drawing for details.