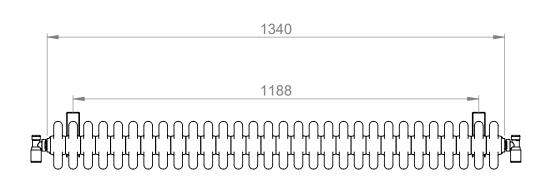

## Adore 300 x 1340mm 4 Column Radiator

AD4C-030-30-1340

| Specification               |                              |
|-----------------------------|------------------------------|
| Finish                      | White                        |
| Dimensions                  | 300(h) x 1340(w) x 140(d) mm |
| Weight                      | 27kg                         |
| BTU Output/Hr               | 4350                         |
| Watts @ ∆ T50°C             | 1275                         |
| Bars                        | 30                           |
| Pipe Centres                | _                            |
| Electric Element<br>Wattage | -                            |
| End to End<br>Connections   | 1340mm                       |
| Radiator Columns            | 4                            |
| Material                    | Mild Steel                   |
|                             |                              |