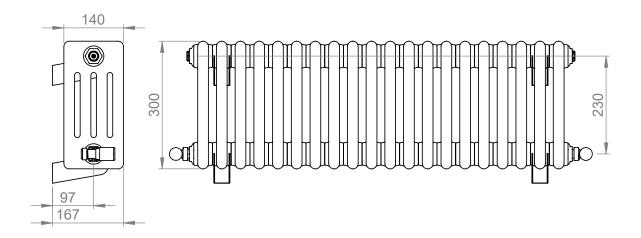

## **Adore 300 x 900mm 4 Column Radiator** AD4C-030-20-0900

| Specification               |                             |
|-----------------------------|-----------------------------|
| Finish                      | White                       |
| Dimensions                  | 300(h) x 900(w) x 140(d) mm |
| Weight                      | 1 <i>7</i> kg               |
| BTU Output/Hr               | 2900                        |
| Watts @ ∆ T50°C             | 850                         |
| Bars                        | 20                          |
| Pipe Centres                | _                           |
| Electric Element<br>Wattage | -                           |
| End to End<br>Connections   | 900mm                       |
| Radiator Columns            | 4                           |
| Material                    | Mild Steel                  |
|                             |                             |