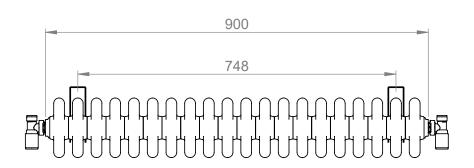

## **Adore 300 x 900mm 4 Column Radiator** AD4C-030-20-0900

| Specification               |                             |
|-----------------------------|-----------------------------|
| Finish                      | White                       |
| Dimensions                  | 300(h) x 900(w) x 140(d) mm |
| Weight                      | 1 <i>7</i> kg               |
| BTU Output/Hr               | 2900                        |
| Watts @ ∆ T50°C             | 850                         |
| Bars                        | 20                          |
| Pipe Centres                | _                           |
| Electric Element<br>Wattage | -                           |
| End to End<br>Connections   | 900mm                       |
| Radiator Columns            | 4                           |
| Material                    | Mild Steel                  |
|                             |                             |