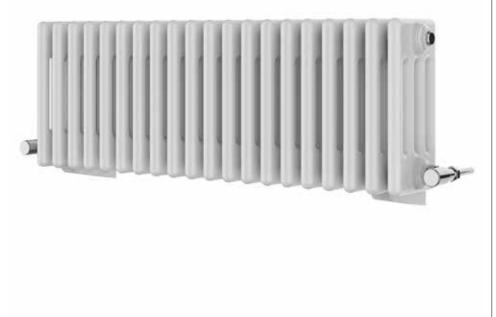

## **Adore 300 x 900mm 4 Column Radiator** AD4C-030-20-0900

| Specification               |                             |
|-----------------------------|-----------------------------|
| Finish                      | White                       |
| Dimensions                  | 300(h) x 900(w) x 140(d) mm |
| Weight                      | 1 <i>7</i> kg               |
| BTU Output/Hr               | 2900                        |
| Watts @ ∆ T50°C             | 850                         |
| Bars                        | 20                          |
| Pipe Centres                | _                           |
| Electric Element<br>Wattage | -                           |
| End to End<br>Connections   | 900mm                       |
| Radiator Columns            | 4                           |
| Material                    | Mild Steel                  |
|                             |                             |