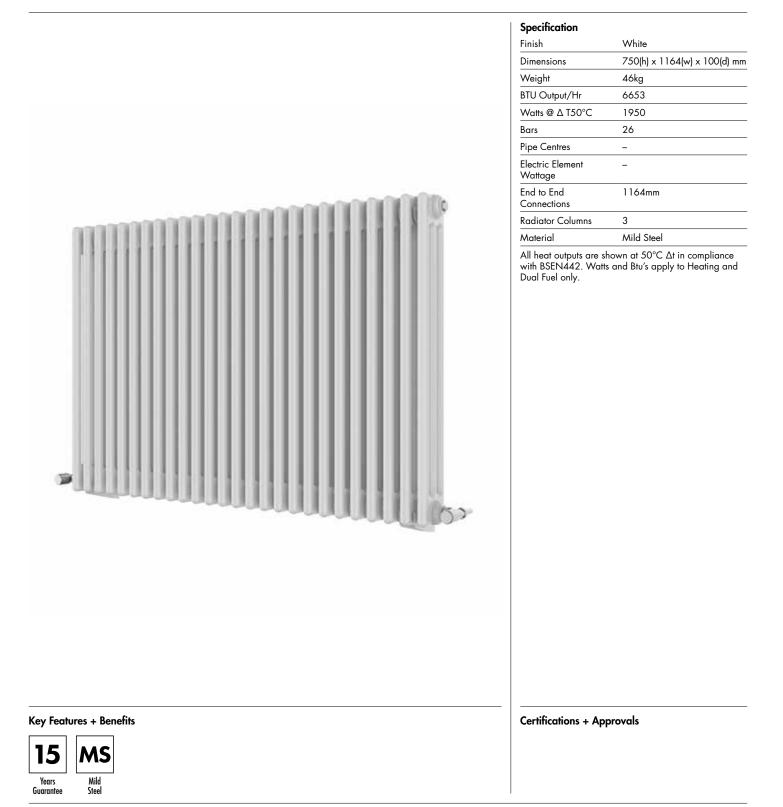

# Adore 750 x 1164mm 3 Column Radiator

AD3C-075-26-1164

Issue No. v1 02 2024

Adore\_AD3C-075-26-1164\_TDS\_V1

www.instinctproducts.co.uk

Technical Data Sheet | Designer Radiators

Adore 750 x 1164mm 3 Column Radiator AD3C-075-26-1164

\*Dual energy models require a conversion-tee, consult relevant drawing for details.