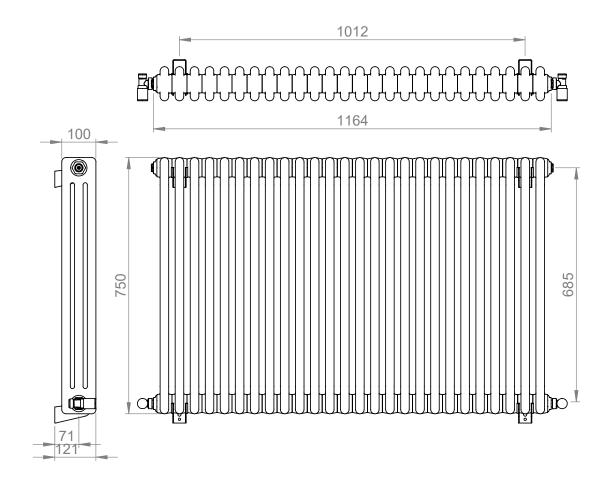

# Adore 750 x 1164mm 3 Column Radiator

AD3C-075-26-1164

Issue No. v1 02 2024

Adore\_AD3C-075-26-1164\_TDS\_V1

www.instinctproducts.co.uk

Technical Data Sheet | Designer Radiators

Adore 750 x 1164mm 3 Column Radiator AD3C-075-26-1164

\*Dual energy models require a conversion-tee, consult relevant drawing for details.