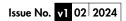

## Adore 750 x 460mm 3 Column Radiator AD3C-075-10-0460

| Specification               |                             |
|-----------------------------|-----------------------------|
| Finish                      | White                       |
| Dimensions                  | 750(h) x 460(w) x 100(d) mm |
| Weight                      | 1 <i>7</i> kg               |
| BTU Output/Hr               | 2559                        |
| Watts @ ∆ T50°C             | 750                         |
| Bars                        | 10                          |
| Pipe Centres                | -                           |
| Electric Element<br>Wattage | -                           |
| End to End<br>Connections   | 460mm                       |
| Radiator Columns            | 3                           |
| Material                    | Mild Steel                  |
|                             |                             |