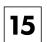

## Adore 750 x 460mm 3 Column Radiator AD3C-075-10-0460

| Specification               |                             |
|-----------------------------|-----------------------------|
| Finish                      | White                       |
| Dimensions                  | 750(h) x 460(w) x 100(d) mm |
| Weight                      | 1 <i>7</i> kg               |
| BTU Output/Hr               | 2559                        |
| Watts @ ∆ T50°C             | 750                         |
| Bars                        | 10                          |
| Pipe Centres                | -                           |
| Electric Element<br>Wattage | -                           |
| End to End<br>Connections   | 460mm                       |
| Radiator Columns            | 3                           |
| Material                    | Mild Steel                  |
|                             |                             |