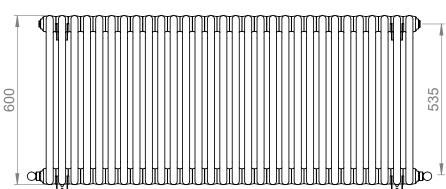

## Adore 600 x 1340mm 3 Column Radiator

AD3C-060-30-1340

| Specification               |                              |
|-----------------------------|------------------------------|
| Finish                      | White                        |
| Dimensions                  | 600(h) x 1340(w) x 100(d) mm |
| Weight                      | 44kg                         |
| BTU Output/Hr               | 6234                         |
| Watts @ ∆ T50°C             | 1827                         |
| Bars                        | 30                           |
| Pipe Centres                | _                            |
| Electric Element<br>Wattage | -                            |
| End to End<br>Connections   | 1340mm                       |
| Radiator Columns            | 3                            |
| Material                    | Mild Steel                   |
|                             |                              |

## Adore 600 x 1340mm 3 Column Radiator AD3C-060-30-1340

<sup>\*</sup>Dual energy models require a conversion-tee, consult relevant drawing for details.