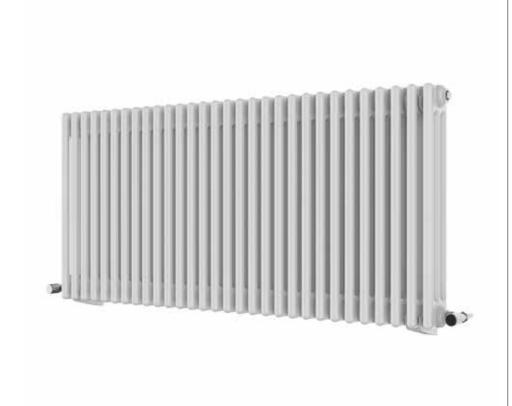

## Adore 600 x 1340mm 3 Column Radiator

AD3C-060-30-1340

| Specification               |                              |
|-----------------------------|------------------------------|
| Finish                      | White                        |
| Dimensions                  | 600(h) x 1340(w) x 100(d) mm |
| Weight                      | 44kg                         |
| BTU Output/Hr               | 6234                         |
| Watts @ ∆ T50°C             | 1827                         |
| Bars                        | 30                           |
| Pipe Centres                | _                            |
| Electric Element<br>Wattage | -                            |
| End to End<br>Connections   | 1340mm                       |
| Radiator Columns            | 3                            |
| Material                    | Mild Steel                   |
|                             |                              |

## Adore 600 x 1340mm 3 Column Radiator AD3C-060-30-1340

<sup>\*</sup>Dual energy models require a conversion-tee, consult relevant drawing for details.