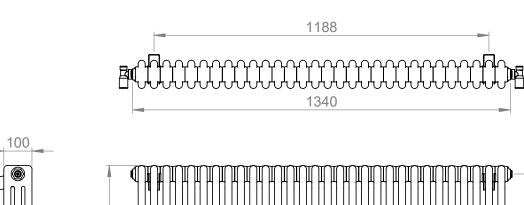

## Adore 600 x 1340mm 3 Column Radiator

AD3C-060-30-1340

| Specification               |                              |
|-----------------------------|------------------------------|
| Finish                      | White                        |
| Dimensions                  | 600(h) x 1340(w) x 100(d) mm |
| Weight                      | 44kg                         |
| BTU Output/Hr               | 6234                         |
| Watts @ ∆ T50°C             | 1827                         |
| Bars                        | 30                           |
| Pipe Centres                | _                            |
| Electric Element<br>Wattage | -                            |
| End to End<br>Connections   | 1340mm                       |
| Radiator Columns            | 3                            |
| Material                    | Mild Steel                   |
|                             |                              |

## Adore 600 x 1340mm 3 Column Radiator AD3C-060-30-1340

<sup>\*</sup>Dual energy models require a conversion-tee, consult relevant drawing for details.