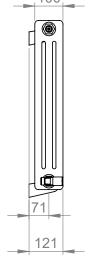

## Adore 600 x 1340mm 3 Column Radiator

AD3C-060-30-1340

| Specification               |                              |
|-----------------------------|------------------------------|
| Finish                      | White                        |
| Dimensions                  | 600(h) x 1340(w) x 100(d) mm |
| Weight                      | 44kg                         |
| BTU Output/Hr               | 6234                         |
| Watts @ ∆ T50°C             | 1827                         |
| Bars                        | 30                           |
| Pipe Centres                | _                            |
| Electric Element<br>Wattage | -                            |
| End to End<br>Connections   | 1340mm                       |
| Radiator Columns            | 3                            |
| Material                    | Mild Steel                   |
|                             |                              |