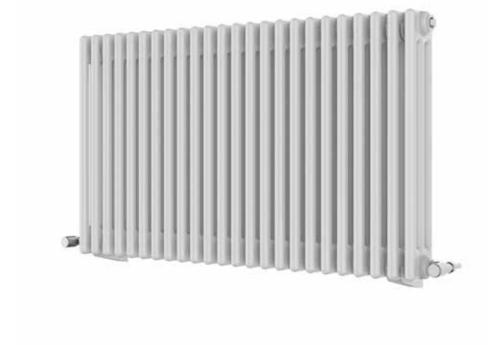

## Adore 600 x 1076mm 3 Column Radiator

AD3C-060-24-1076

| White                        |
|------------------------------|
| 600(h) x 1076(w) x 100(d) mm |
| 35kg                         |
| 4988                         |
| 1462                         |
| 24                           |
| _                            |
| _                            |
| 1076mm                       |
| 3                            |
| Mild Steel                   |
|                              |

## Technical Data Sheet | Designer Radiators

Adore 600 x 1076mm 3 Column Radiator AD3C-060-24-1076

<sup>\*</sup>Dual energy models require a conversion-tee, consult relevant drawing for details.