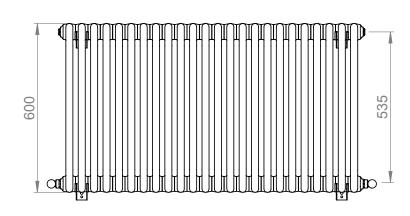

## Adore 600 x 1076mm 3 Column Radiator

AD3C-060-24-1076

| White                        |
|------------------------------|
| 600(h) x 1076(w) x 100(d) mm |
| 35kg                         |
| 4988                         |
| 1462                         |
| 24                           |
| _                            |
| _                            |
| 1076mm                       |
| 3                            |
| Mild Steel                   |
|                              |