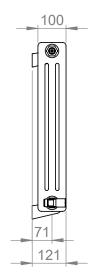

## Adore 600 x 1076mm 3 Column Radiator

AD3C-060-24-1076

| White                        |
|------------------------------|
| 600(h) x 1076(w) x 100(d) mm |
| 35kg                         |
| 4988                         |
| 1462                         |
| 24                           |
| _                            |
| _                            |
| 1076mm                       |
| 3                            |
| Mild Steel                   |
|                              |