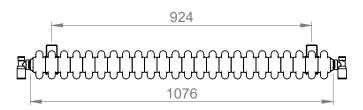

## Adore 600 x 1076mm 3 Column Radiator

AD3C-060-24-1076

| White                        |
|------------------------------|
| 600(h) x 1076(w) x 100(d) mm |
| 35kg                         |
| 4988                         |
| 1462                         |
| 24                           |
| _                            |
| _                            |
| 1076mm                       |
| 3                            |
| Mild Steel                   |
|                              |