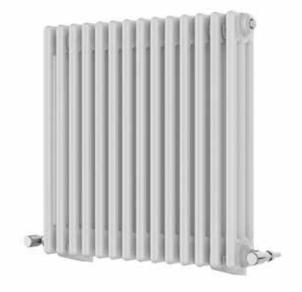

## Adore 600 x 636mm 3 Column Radiator

AD3C-060-14-0636

| Specification               |                             |
|-----------------------------|-----------------------------|
| Finish                      | White                       |
| Dimensions                  | 600(h) x 636(w) x 100(d) mm |
| Weight                      | 20kg                        |
| BTU Output/Hr               | 2907                        |
| Watts @ ∆ T50°C             | 852                         |
| Bars                        | 14                          |
| Pipe Centres                | _                           |
| Electric Element<br>Wattage | -                           |
| End to End<br>Connections   | 636mm                       |
| Radiator Columns            | 3                           |
| Material                    | Mild Steel                  |
|                             |                             |

## Technical Data Sheet | Designer Radiators

Adore 600 x 636mm 3 Column Radiator AD3C-060-14-0636

<sup>\*</sup>Dual energy models require a conversion-tee, consult relevant drawing for details.