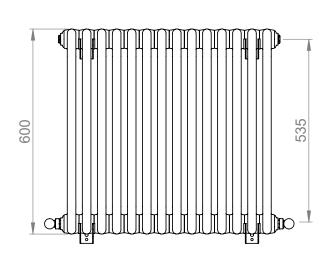

## Adore 600 x 636mm 3 Column Radiator

AD3C-060-14-0636

| Specification               |                             |
|-----------------------------|-----------------------------|
| Finish                      | White                       |
| Dimensions                  | 600(h) x 636(w) x 100(d) mm |
| Weight                      | 20kg                        |
| BTU Output/Hr               | 2907                        |
| Watts @ ∆ T50°C             | 852                         |
| Bars                        | 14                          |
| Pipe Centres                | _                           |
| Electric Element<br>Wattage | -                           |
| End to End<br>Connections   | 636mm                       |
| Radiator Columns            | 3                           |
| Material                    | Mild Steel                  |
|                             |                             |