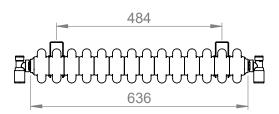

## Adore 600 x 636mm 3 Column Radiator

AD3C-060-14-0636

| Specification               |                             |
|-----------------------------|-----------------------------|
| Finish                      | White                       |
| Dimensions                  | 600(h) x 636(w) x 100(d) mm |
| Weight                      | 20kg                        |
| BTU Output/Hr               | 2907                        |
| Watts @ ∆ T50°C             | 852                         |
| Bars                        | 14                          |
| Pipe Centres                | _                           |
| Electric Element<br>Wattage | -                           |
| End to End<br>Connections   | 636mm                       |
| Radiator Columns            | 3                           |
| Material                    | Mild Steel                  |
|                             |                             |