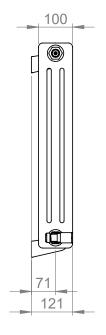

## Adore 600 x 636mm 3 Column Radiator

AD3C-060-14-0636

| Specification               |                             |
|-----------------------------|-----------------------------|
| Finish                      | White                       |
| Dimensions                  | 600(h) x 636(w) x 100(d) mm |
| Weight                      | 20kg                        |
| BTU Output/Hr               | 2907                        |
| Watts @ ∆ T50°C             | 852                         |
| Bars                        | 14                          |
| Pipe Centres                | _                           |
| Electric Element<br>Wattage | -                           |
| End to End<br>Connections   | 636mm                       |
| Radiator Columns            | 3                           |
| Material                    | Mild Steel                  |
|                             |                             |