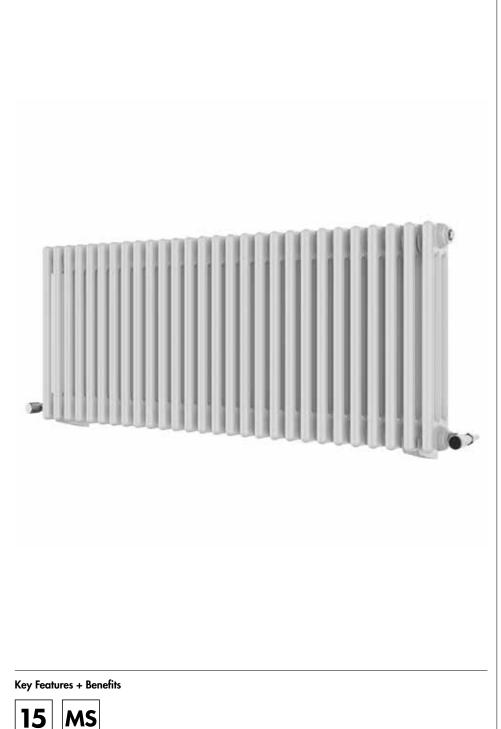

# Adore 500 x 1252mm 3 Column Radiator

AD3C-050-28-1252

| 52(w) x 100(d) mm |
|-------------------|
|                   |
|                   |
|                   |
|                   |
|                   |
|                   |
|                   |
|                   |
|                   |
|                   |