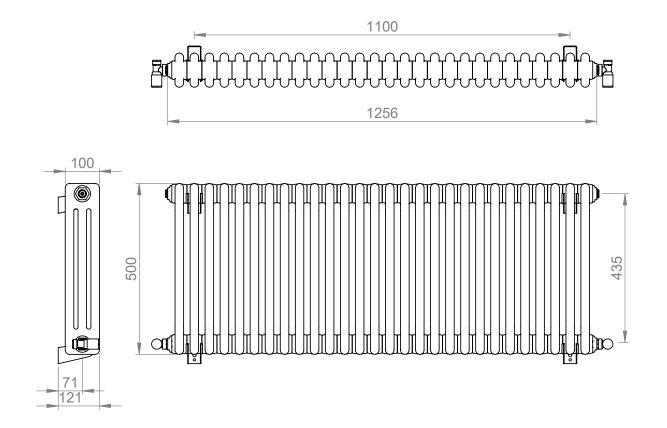

# Adore 500 x 1252mm 3 Column Radiator

AD3C-050-28-1252

| 52(w) x 100(d) mm |
|-------------------|
|                   |
|                   |
|                   |
|                   |
|                   |
|                   |
|                   |
|                   |
|                   |
|                   |

Issue No. v1 02 2024

Adore\_AD3C-050-28-1252\_TDS\_V1

www.instinctproducts.co.uk

Technical Data Sheet | Designer Radiators

Adore 500 x 1252mm 3 Column Radiator AD3C-050-28-1252

\*Dual energy models require a conversion-tee, consult relevant drawing for details.