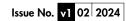

## Adore 500 x 1076mm 3 Column Radiator

AD3C-050-24-1076

| Specification               |                              |
|-----------------------------|------------------------------|
| Finish                      | White                        |
| Dimensions                  | 500(h) x 1076(w) x 100(d) mm |
| Weight                      | 29kg                         |
| BTU Output/Hr               | 4210                         |
| Watts @ Δ T50°C             | 1234                         |
| Bars                        | 24                           |
| Pipe Centres                | _                            |
| Electric Element<br>Wattage | -                            |
| End to End<br>Connections   | 1076mm                       |
| Radiator Columns            | 3                            |
| Material                    | Mild Steel                   |
|                             |                              |