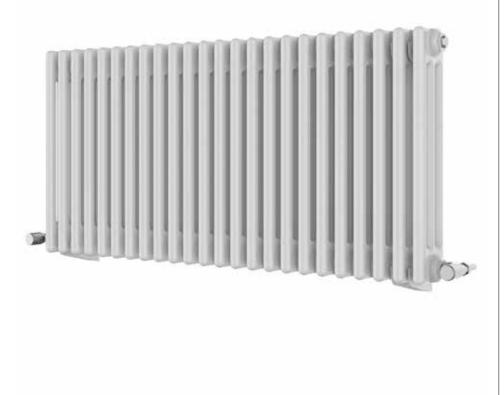

## Adore 500 x 1076mm 3 Column Radiator

AD3C-050-24-1076

| Specification               |                              |
|-----------------------------|------------------------------|
| Finish                      | White                        |
| Dimensions                  | 500(h) x 1076(w) x 100(d) mm |
| Weight                      | 29kg                         |
| BTU Output/Hr               | 4210                         |
| Watts @ Δ T50°C             | 1234                         |
| Bars                        | 24                           |
| Pipe Centres                | _                            |
| Electric Element<br>Wattage | -                            |
| End to End<br>Connections   | 1076mm                       |
| Radiator Columns            | 3                            |
| Material                    | Mild Steel                   |
|                             |                              |