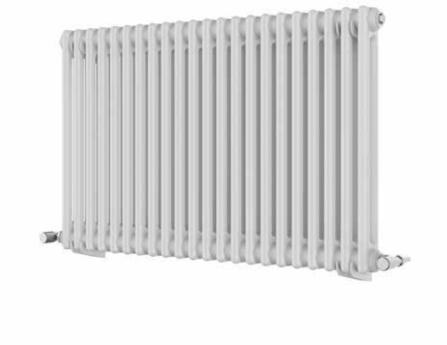

## Adore 600 x 1252mm 2 Column Radiator

AD2C-060-28-1252

| Specification               |                             |
|-----------------------------|-----------------------------|
| Finish                      | White                       |
| Dimensions                  | 600(h) x 1252(w) x 68(d) mm |
| Weight                      | 19kg                        |
| BTU Output/Hr               | 4204                        |
| Watts @ Δ T50°C             | 1232                        |
| Bars                        | 28                          |
| Pipe Centres                | _                           |
| Electric Element<br>Wattage | -                           |
| End to End<br>Connections   | 1252mm                      |
| Radiator Columns            | 2                           |
| Material                    | Mild Steel                  |