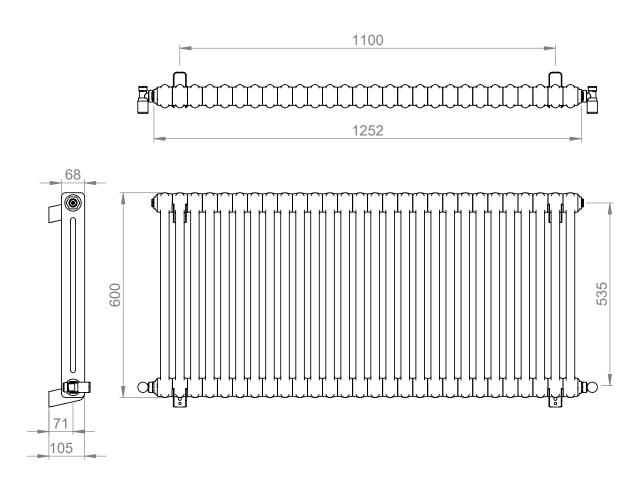

## Adore 600 x 1252mm 2 Column Radiator

AD2C-060-28-1252

| Specification               |                             |
|-----------------------------|-----------------------------|
| Finish                      | White                       |
| Dimensions                  | 600(h) x 1252(w) x 68(d) mm |
| Weight                      | 19kg                        |
| BTU Output/Hr               | 4204                        |
| Watts @ Δ T50°C             | 1232                        |
| Bars                        | 28                          |
| Pipe Centres                | _                           |
| Electric Element<br>Wattage | -                           |
| End to End<br>Connections   | 1252mm                      |
| Radiator Columns            | 2                           |
| Material                    | Mild Steel                  |