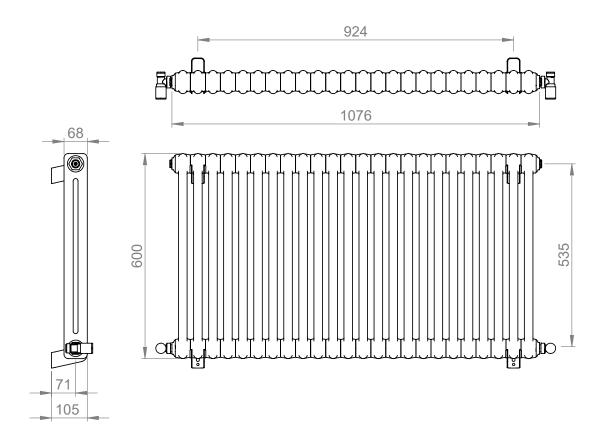

## Adore 600 x 1076mm 2 Column Radiator

AD2C-060-24-1076

| Specification               |                             |
|-----------------------------|-----------------------------|
| Finish                      | White                       |
| Dimensions                  | 600(h) x 1076(w) x 68(d) mm |
| Weight                      | 24kg                        |
| BTU Output/Hr               | 3603                        |
| Watts @ ∆ T50°C             | 1056                        |
| Bars                        | 24                          |
| Pipe Centres                | _                           |
| Electric Element<br>Wattage | -                           |
| End to End<br>Connections   | 1076mm                      |
| Radiator Columns            | 2                           |
| Material                    | Mild Steel                  |
|                             |                             |