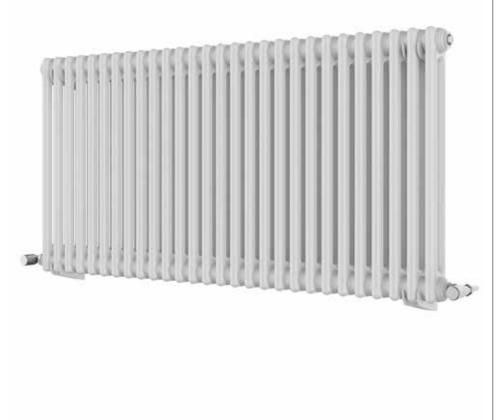

## Adore 600 x 1076mm 2 Column Radiator

AD2C-060-24-1076

| Specification               |                             |
|-----------------------------|-----------------------------|
| Finish                      | White                       |
| Dimensions                  | 600(h) x 1076(w) x 68(d) mm |
| Weight                      | 24kg                        |
| BTU Output/Hr               | 3603                        |
| Watts @ ∆ T50°C             | 1056                        |
| Bars                        | 24                          |
| Pipe Centres                | _                           |
| Electric Element<br>Wattage | -                           |
| End to End<br>Connections   | 1076mm                      |
| Radiator Columns            | 2                           |
| Material                    | Mild Steel                  |
|                             |                             |