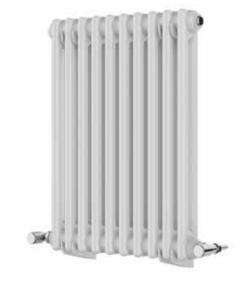

## **Adore 600 x 460mm 2 Column Radiator** AD2C-060-10-0460

| Specification               |                            |
|-----------------------------|----------------------------|
| Finish                      | White                      |
| Dimensions                  | 600(h) x 460(w) x 68(d) mm |
| Weight                      | 8kg                        |
| BTU Output/Hr               | 1501                       |
| Watts @ Δ T50°C             | 440                        |
| Bars                        | 10                         |
| Pipe Centres                | _                          |
| Electric Element<br>Wattage | -                          |
| End to End<br>Connections   | 460mm                      |
| Radiator Columns            | 2                          |
| Material                    | Mild Steel                 |
|                             |                            |