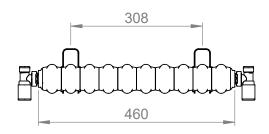

## **Adore 600 x 460mm 2 Column Radiator** AD2C-060-10-0460

| Specification               |                            |
|-----------------------------|----------------------------|
| Finish                      | White                      |
| Dimensions                  | 600(h) x 460(w) x 68(d) mm |
| Weight                      | 8kg                        |
| BTU Output/Hr               | 1501                       |
| Watts @ Δ T50°C             | 440                        |
| Bars                        | 10                         |
| Pipe Centres                | _                          |
| Electric Element<br>Wattage | -                          |
| End to End<br>Connections   | 460mm                      |
| Radiator Columns            | 2                          |
| Material                    | Mild Steel                 |
|                             |                            |