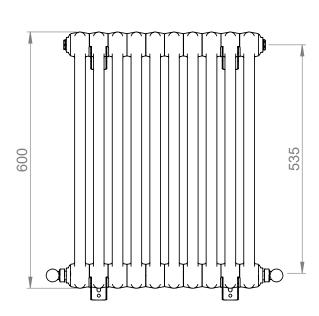

## **Adore 600 x 460mm 2 Column Radiator** AD2C-060-10-0460

| Specification               |                            |
|-----------------------------|----------------------------|
| Finish                      | White                      |
| Dimensions                  | 600(h) x 460(w) x 68(d) mm |
| Weight                      | 8kg                        |
| BTU Output/Hr               | 1501                       |
| Watts @ Δ T50°C             | 440                        |
| Bars                        | 10                         |
| Pipe Centres                | _                          |
| Electric Element<br>Wattage | -                          |
| End to End<br>Connections   | 460mm                      |
| Radiator Columns            | 2                          |
| Material                    | Mild Steel                 |
|                             |                            |