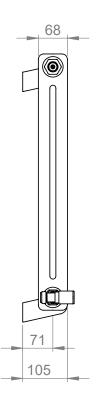

## **Adore 600 x 460mm 2 Column Radiator** AD2C-060-10-0460

| Specification               |                            |
|-----------------------------|----------------------------|
| Finish                      | White                      |
| Dimensions                  | 600(h) x 460(w) x 68(d) mm |
| Weight                      | 8kg                        |
| BTU Output/Hr               | 1501                       |
| Watts @ Δ T50°C             | 440                        |
| Bars                        | 10                         |
| Pipe Centres                | _                          |
| Electric Element<br>Wattage | -                          |
| End to End<br>Connections   | 460mm                      |
| Radiator Columns            | 2                          |
| Material                    | Mild Steel                 |
|                             |                            |