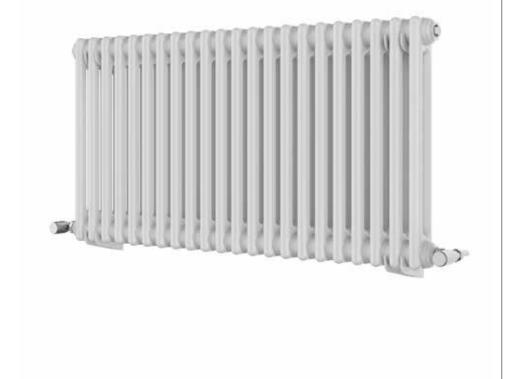

## Adore 500 x 988mm 2 Column Radiator AD2C-050-22-0988

| Specification               |                            |
|-----------------------------|----------------------------|
| Finish                      | White                      |
| Dimensions                  | 500(h) x 988(w) x 68(d) mm |
| Weight                      | 15kg                       |
| BTU Output/Hr               | 2788                       |
| Watts @ Δ T50°C             | 817                        |
| Bars                        | 22                         |
| Pipe Centres                | -                          |
| Electric Element<br>Wattage | -                          |
| End to End<br>Connections   | 988mm                      |
| Radiator Columns            | 2                          |
| Material                    | Mild Steel                 |
|                             |                            |