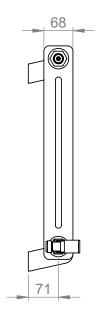

## **Adore 500 x 460mm 2 Column Radiator** AD2C-050-10-0460

| Specification               |                            |
|-----------------------------|----------------------------|
| Finish                      | White                      |
| Dimensions                  | 500(h) x 460(w) x 68(d) mm |
| Weight                      | 6kg                        |
| BTU Output/Hr               | 1266                       |
| Watts @ ∆ T50°C             | 371                        |
| Bars                        | 10                         |
| Pipe Centres                | -                          |
| Electric Element<br>Wattage | -                          |
| End to End<br>Connections   | 460mm                      |
| Radiator Columns            | 2                          |
| Material                    | Mild Steel                 |
|                             |                            |