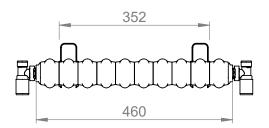

## **Adore 500 x 460mm 2 Column Radiator** AD2C-050-10-0460

| Specification               |                            |
|-----------------------------|----------------------------|
| Finish                      | White                      |
| Dimensions                  | 500(h) x 460(w) x 68(d) mm |
| Weight                      | 6kg                        |
| BTU Output/Hr               | 1266                       |
| Watts @ ∆ T50°C             | 371                        |
| Bars                        | 10                         |
| Pipe Centres                | -                          |
| Electric Element<br>Wattage | -                          |
| End to End<br>Connections   | 460mm                      |
| Radiator Columns            | 2                          |
| Material                    | Mild Steel                 |
|                             |                            |