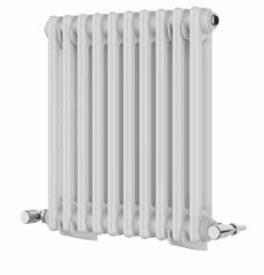

## **Adore 500 x 460mm 2 Column Radiator** AD2C-050-10-0460

| Specification               |                            |
|-----------------------------|----------------------------|
| Finish                      | White                      |
| Dimensions                  | 500(h) x 460(w) x 68(d) mm |
| Weight                      | 6kg                        |
| BTU Output/Hr               | 1266                       |
| Watts @ ∆ T50°C             | 371                        |
| Bars                        | 10                         |
| Pipe Centres                | -                          |
| Electric Element<br>Wattage | -                          |
| End to End<br>Connections   | 460mm                      |
| Radiator Columns            | 2                          |
| Material                    | Mild Steel                 |
|                             |                            |

## Technical Data Sheet | Designer Radiators

www.instinctproducts.co.uk

Adore 500 x 460mm 2 Column Radiator AD2C-050-10-0460

<sup>\*</sup>Dual energy models require a conversion-tee, consult relevant drawing for details.