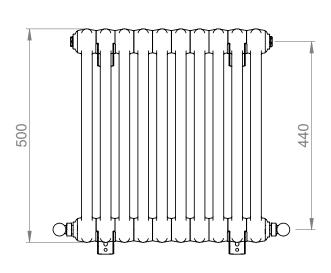

## **Adore 500 x 460mm 2 Column Radiator** AD2C-050-10-0460

| Specification               |                            |
|-----------------------------|----------------------------|
| Finish                      | White                      |
| Dimensions                  | 500(h) x 460(w) x 68(d) mm |
| Weight                      | 6kg                        |
| BTU Output/Hr               | 1266                       |
| Watts @ ∆ T50°C             | 371                        |
| Bars                        | 10                         |
| Pipe Centres                | -                          |
| Electric Element<br>Wattage | -                          |
| End to End<br>Connections   | 460mm                      |
| Radiator Columns            | 2                          |
| Material                    | Mild Steel                 |
|                             |                            |