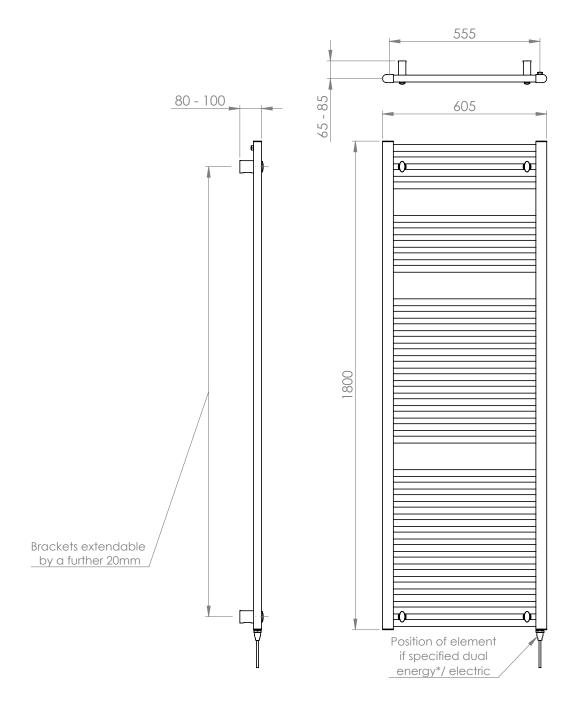

## 25mm Cross Bar Straight Towel Rail 1800 x 600mm (Heating Only) PHG180-60WH

| Specification               |                                    |
|-----------------------------|------------------------------------|
| Finish                      | White                              |
| Dimensions                  | 1800(h) x 605(w) x<br>80-100(d) mm |
| Weight                      | 20kg                               |
| BTU Output/Hr               | 3910                               |
| Watts @ Δ T50°C             | 1146                               |
| Bars                        | 4-5-12-13                          |
| Pipe Centres                | 555mm                              |
| Electric Element<br>Wattage | 600                                |
| Face to Face<br>Connections | _                                  |
| Air Vent Position           | At Rear                            |
| Material                    | Mild Steel                         |
|                             | 5000 4                             |

## 25mm Cross Bar Straight Towel Rail 1800 x 600mm (Heating Only) PHG180-60WH

 $<sup>^\</sup>star Dual$  energy models require a conversion-tee, consult relevant drawing for details.