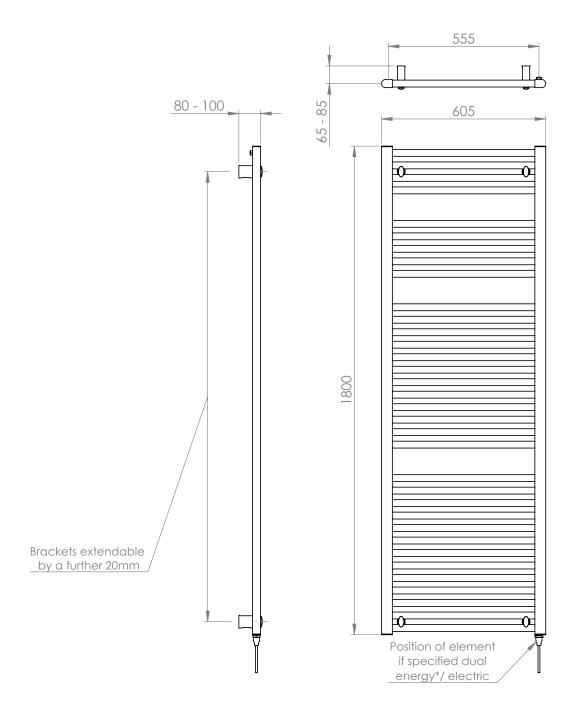

## 25mm Cross Bar Straight Towel Rail 1800 x 600mm (Heating Only) PHG180-60CP

| Specification               |                                    |
|-----------------------------|------------------------------------|
| Finish                      | Chrome                             |
| Dimensions                  | 1800(h) x 605(w) x<br>80-100(d) mm |
| Weight                      | 20kg                               |
| BTU Output/Hr               | 2573                               |
| Watts @ Δ T50°C             | 754                                |
| Bars                        | 4-5-12-13                          |
| Pipe Centres                | 555mm                              |
| Electric Element<br>Wattage | 600                                |
| Face to Face<br>Connections | -                                  |
| Air Vent Position           | At Rear                            |
| Material                    | Mild Steel                         |
|                             |                                    |

# 25mm Cross Bar Straight Towel Rail 1800 x 600mm (Heating Only) PHG180-60CP

 $<sup>^\</sup>star Dual$  energy models require a conversion-tee, consult relevant drawing for details.