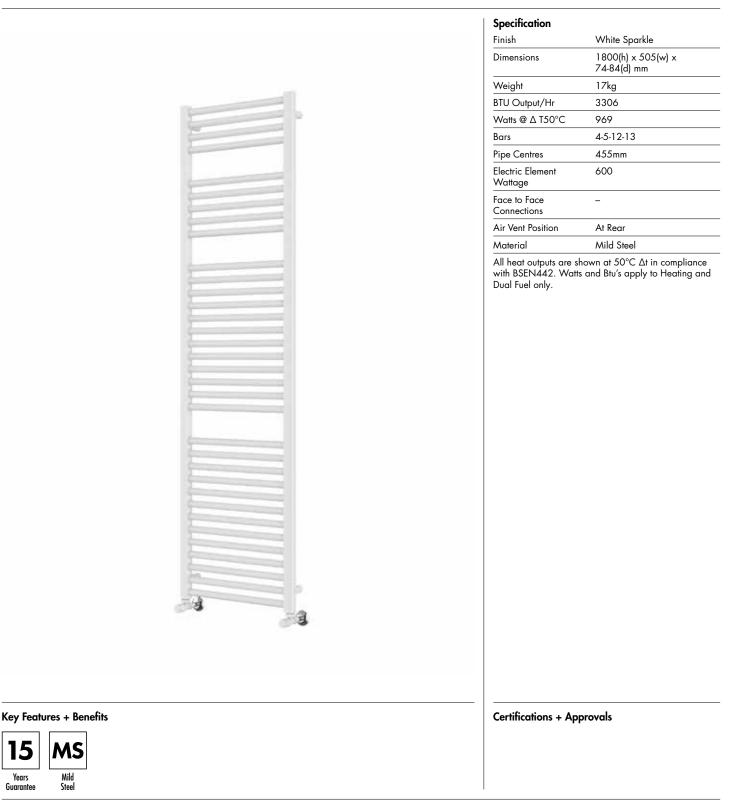

### 25mm Cross Bar Straight Towel Rail 1800 x 500mm (Heating Only) PHG180-50ZWS

## 25mm Cross Bar Straight Towel Rail 1800 x 500mm (Heating Only) PHG180-50ZWS

\*Dual energy models require a conversion-tee, consult relevant drawing for details.