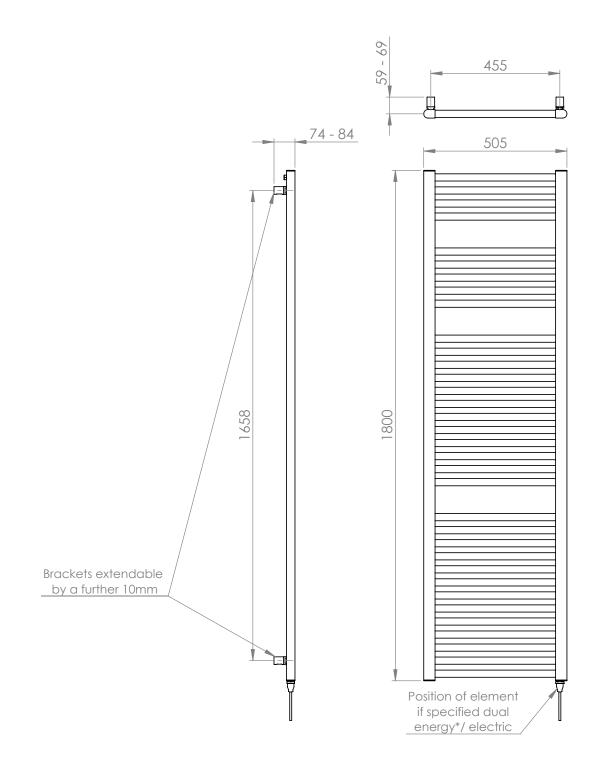

## 25mm Cross Bar Straight Towel Rail 1800 x 500mm (Heating Only) PHG180-50ZWS

\*Dual energy models require a conversion-tee, consult relevant drawing for details.