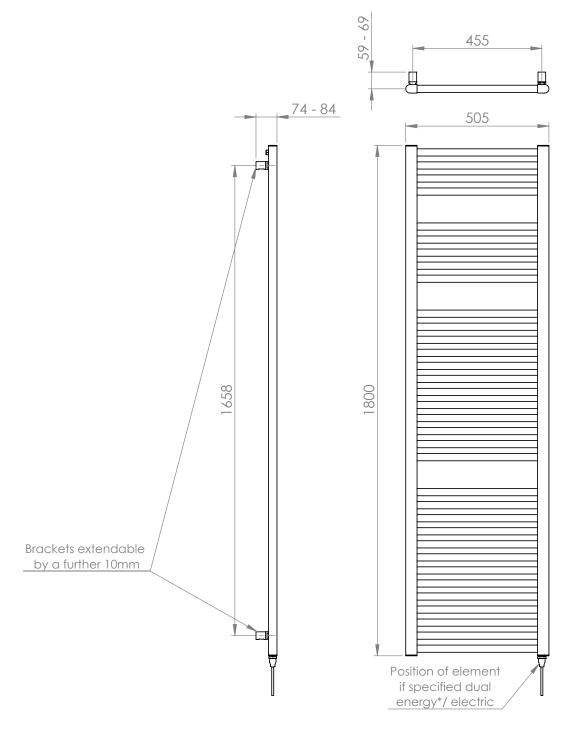

## 25mm Cross Bar Straight Towel Rail 1800 x 500mm (Heating Only) PHG180-50ZSB

| Specification               |                                   |
|-----------------------------|-----------------------------------|
| Finish                      | Satin Black                       |
| Dimensions                  | 1800(h) x 505(w) x<br>74-84(d) mm |
| Weight                      | 1 <i>7</i> kg                     |
| BTU Output/Hr               | 3306                              |
| Watts @ ∆ T50°C             | 969                               |
| Bars                        | 4-5-12-13                         |
| Pipe Centres                | 455mm                             |
| Electric Element<br>Wattage | 600                               |
| Face to Face<br>Connections | -                                 |
| Air Vent Position           | At Rear                           |
| Material                    | Mild Steel                        |
|                             |                                   |