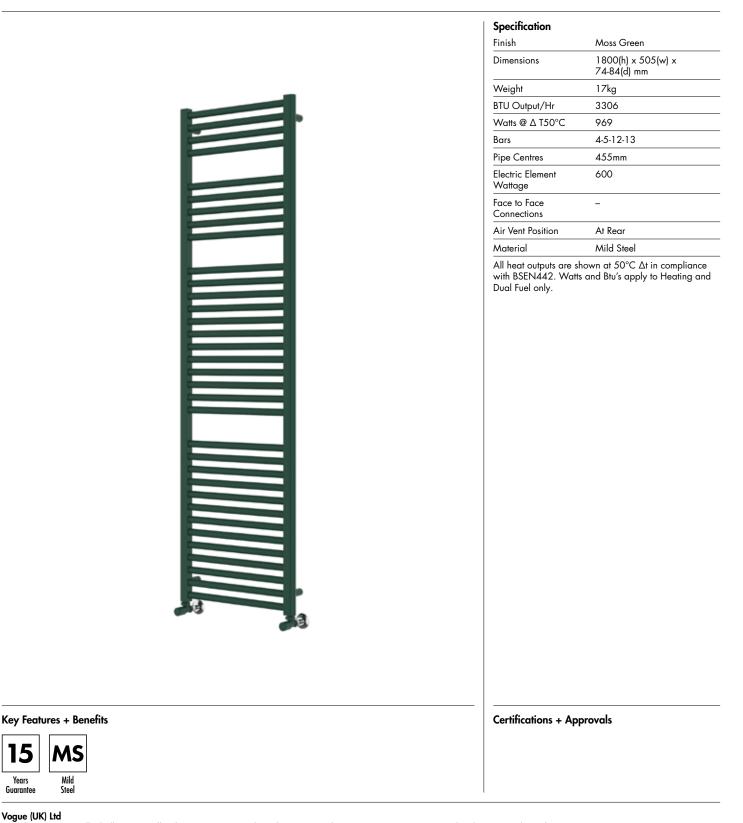

### 25mm Cross Bar Straight Towel Rail 1800 x 500mm (Heating Only) PHG180-50ZMGN

# 25mm Cross Bar Straight Towel Rail 1800 x 500mm (Heating Only)

PHG180-50ZMGN

\*Dual energy models require a conversion-tee, consult relevant drawing for details.