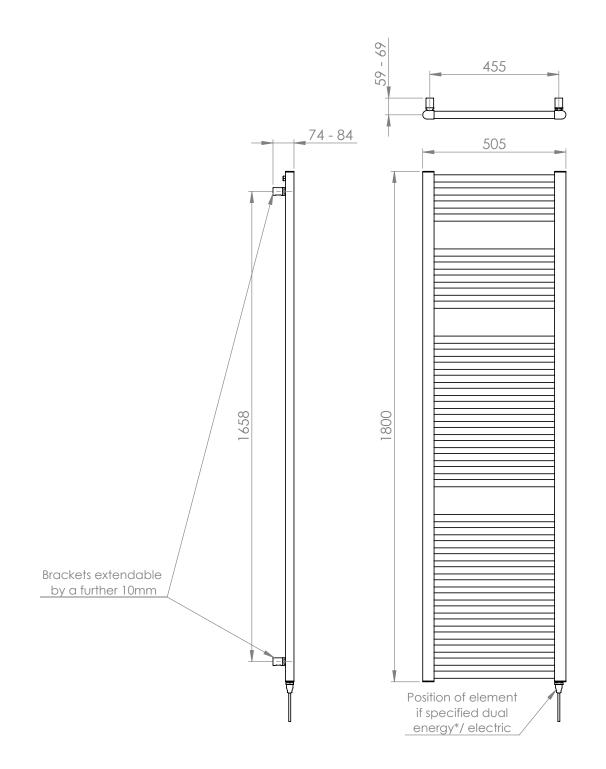

# 25mm Cross Bar Straight Towel Rail 1800 x 500mm (Heating Only)

PHG180-50ZMGN

\*Dual energy models require a conversion-tee, consult relevant drawing for details.