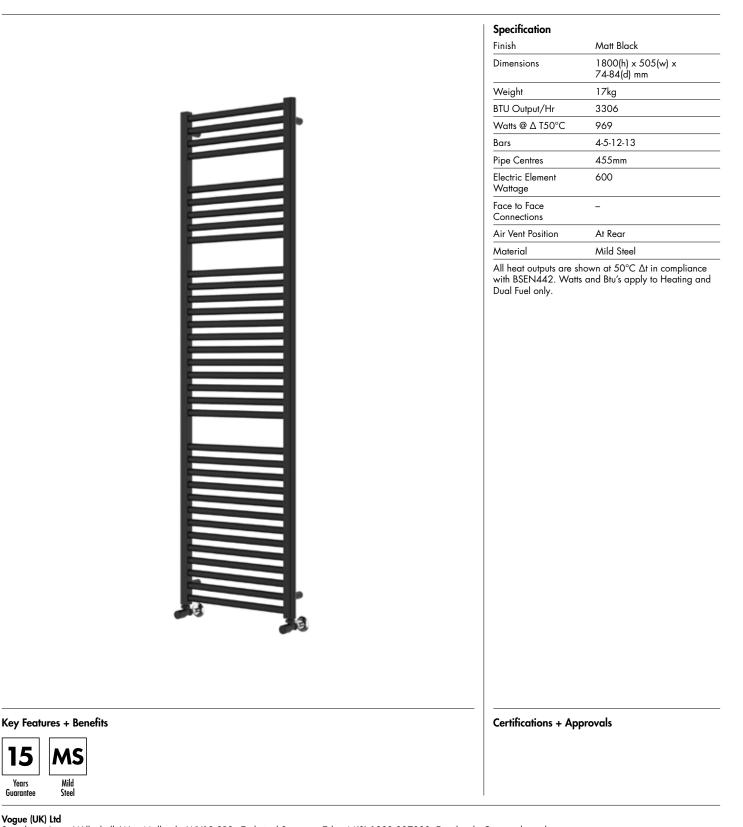

## 25mm Cross Bar Straight Towel Rail 1800 x 500mm (Heating Only) PHG180-50ZMB

## 25mm Cross Bar Straight Towel Rail 1800 x 500mm (Heating Only) PHG180-50ZMB

\*Dual energy models require a conversion-tee, consult relevant drawing for details.