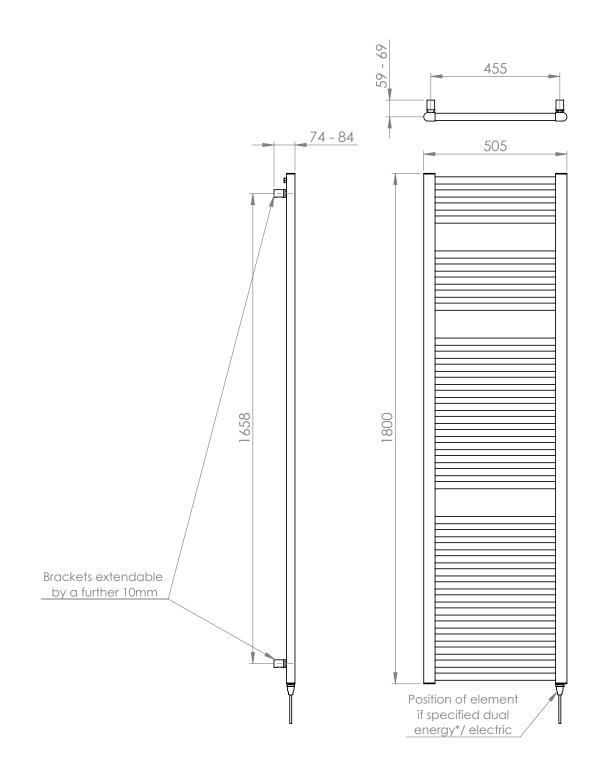

## 25mm Cross Bar Straight Towel Rail 1800 x 500mm (Heating Only) PHG180-50ZMB

## 25mm Cross Bar Straight Towel Rail 1800 x 500mm (Heating Only) PHG180-50ZMB

\*Dual energy models require a conversion-tee, consult relevant drawing for details.