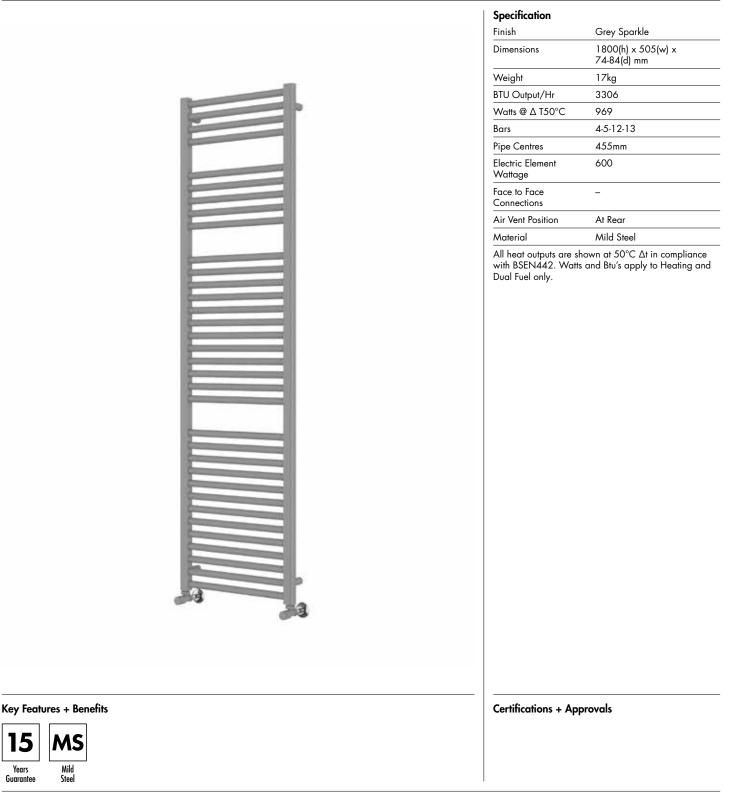

## 25mm Cross Bar Straight Towel Rail 1800 x 500mm (Heating Only) PHG180-50ZGS

## 25mm Cross Bar Straight Towel Rail 1800 x 500mm (Heating Only) PHG180-50ZGS

69 - 69 455 Į 74 - 84 505 658 800 Brackets extendable by a further 10mm Position of element if specified dual energy\*/ electric