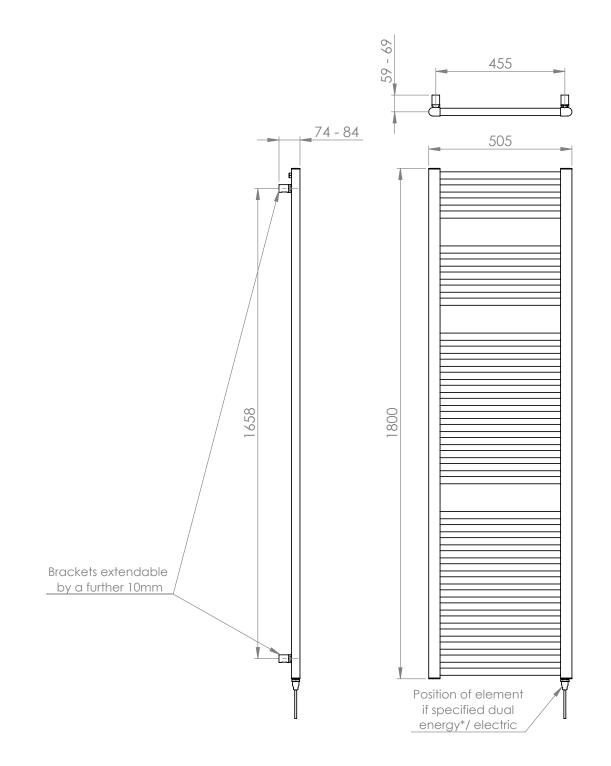

## 25mm Cross Bar Straight Towel Rail 1800 x 500mm (Heating Only) PHG180-50ZEX

\*Dual energy models require a conversion-tee, consult relevant drawing for details.