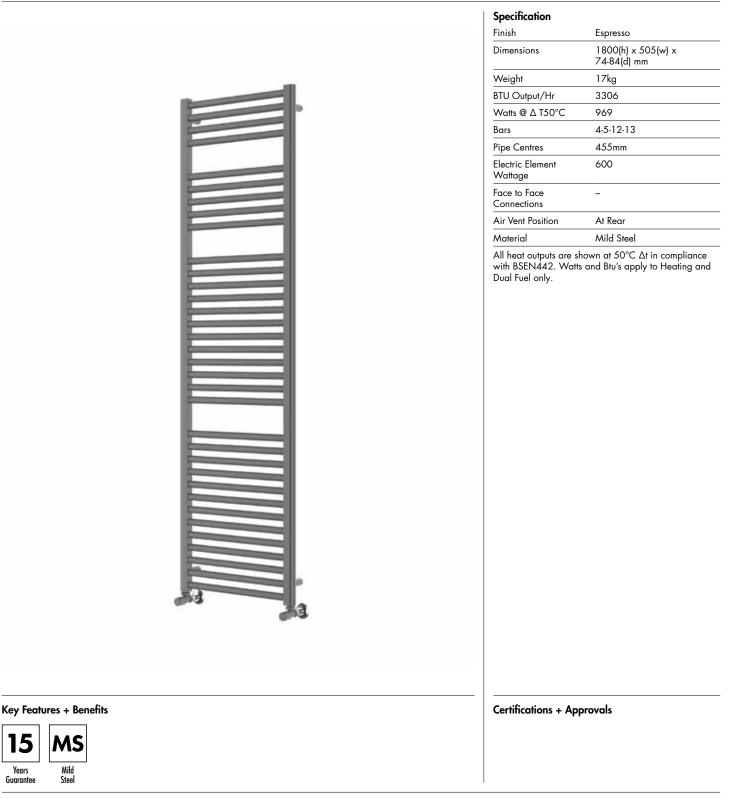

## 25mm Cross Bar Straight Towel Rail 1800 x 500mm (Heating Only) PHG180-50ZEX

## 25mm Cross Bar Straight Towel Rail 1800 x 500mm (Heating Only) PHG180-50ZEX

\*Dual energy models require a conversion-tee, consult relevant drawing for details.