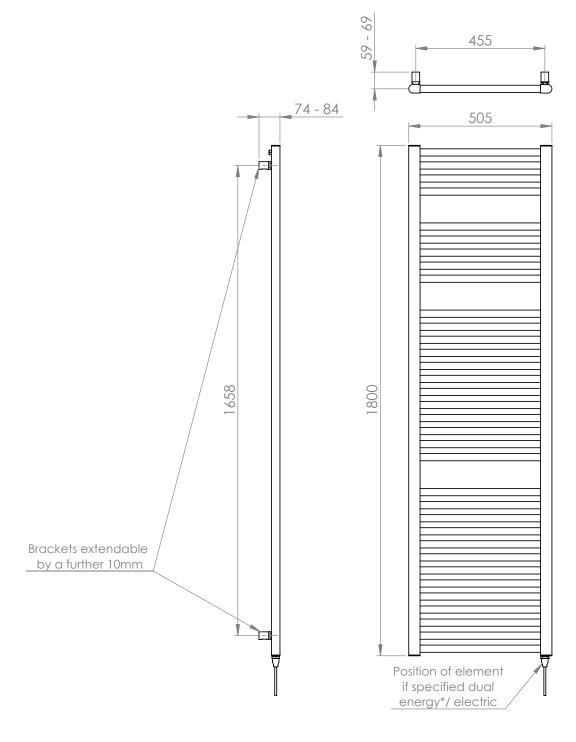

## 25mm Cross Bar Straight Towel Rail 1800 x 500mm (Heating Only) PHG180-50ZCA

| Specification               |                                   |
|-----------------------------|-----------------------------------|
| Finish                      | Cappuccino                        |
| Dimensions                  | 1800(h) x 505(w) x<br>74-84(d) mm |
| Weight                      | 1 <i>7</i> kg                     |
| BTU Output/Hr               | 3306                              |
| Watts @ ∆ T50°C             | 969                               |
| Bars                        | 4-5-12-13                         |
| Pipe Centres                | 455mm                             |
| Electric Element<br>Wattage | 600                               |
| Face to Face<br>Connections | -                                 |
| Air Vent Position           | At Rear                           |
| Material                    | Mild Steel                        |
|                             |                                   |

## 25mm Cross Bar Straight Towel Rail 1800 x 500mm (Heating Only) PHG180-50ZCA

<sup>\*</sup>Dual energy models require a conversion-tee, consult relevant drawing for details.